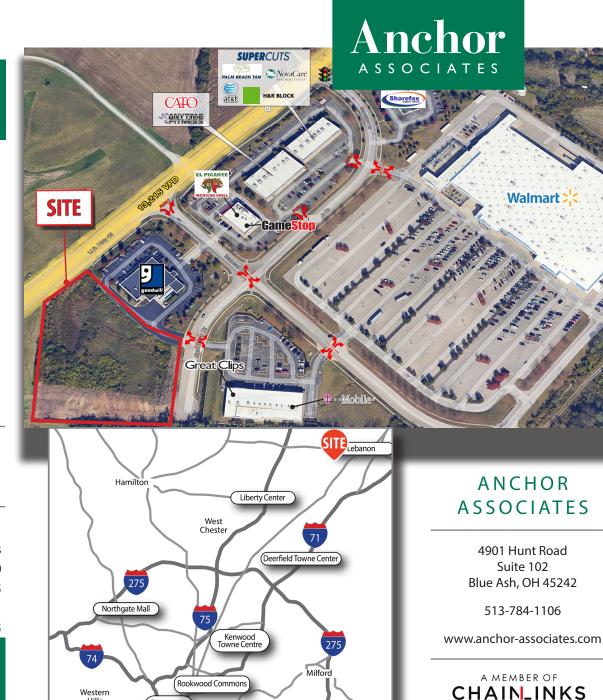

### O GENNTOWN DRIVE LEBANON, OH 45036

# FOR SALE +/- 1 ACRE

#### HIGHLIGHTS

- SE quadrant of Bypass 48 and SR 42
- · Minutes from I-71
- Terrific visibility from 4-way signalized intersection
- · Adjacent to Walmart Supercenter
- Additional attractions include Kroger Marketplace, Aldi, Vance Outdoors, Goodwill, Dollar Tree, Buffalo Wild Wings, Donato's, Penn Station, Dairy Queen, Pizza Hut, Lebanon High School and Warren County Fairgrounds
- · Zoned GC- General Commercial
- 3.4735 acres approximately 1 acre usable
- Proposed building layout available