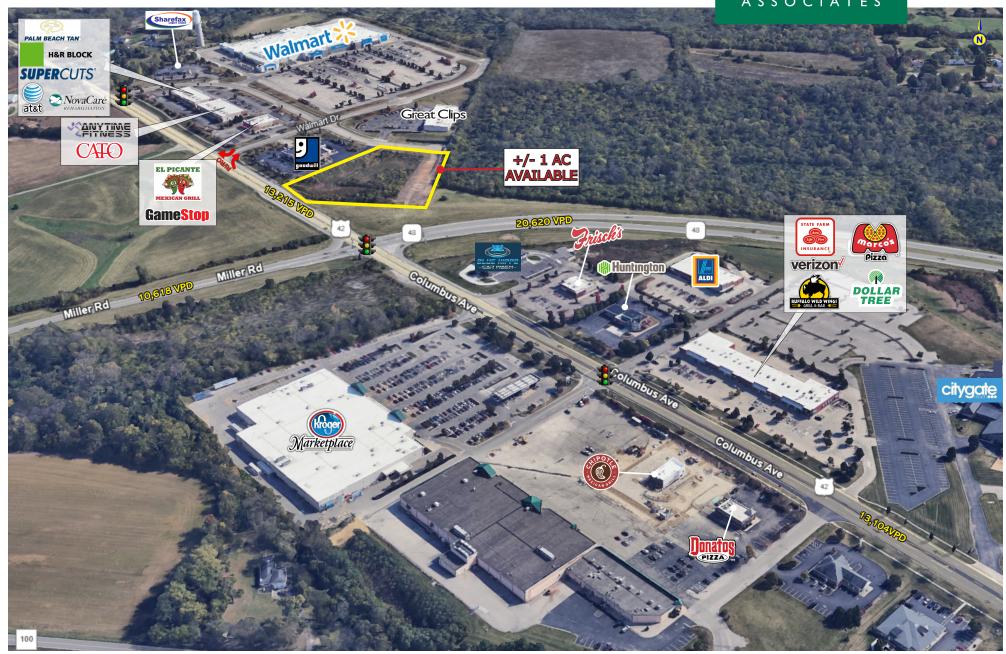

#### HIGHLIGHTS

- SE quadrant of Bypass 48 and SR 42
- · Minutes from I-71
- Terrific visibility from 4-way signalized intersection
- · Adjacent to Walmart Supercenter
- Additional attractions include Kroger Marketplace, Aldi, Vance Outdoors, Goodwill, Dollar Tree, Buffalo Wild Wings, Donato's, Penn Station, Dairy Queen, Pizza Hut, Lebanon High School and Warren County Fairgrounds
- · Zoned GC- General Commercial
- 3.4735 acres approximately 1 acre usable
- Proposed building layout available

#### TRAFFIC COUNTS

- 20,620 VPD on BYPASS 48
- 13,215 VPD on SR 42