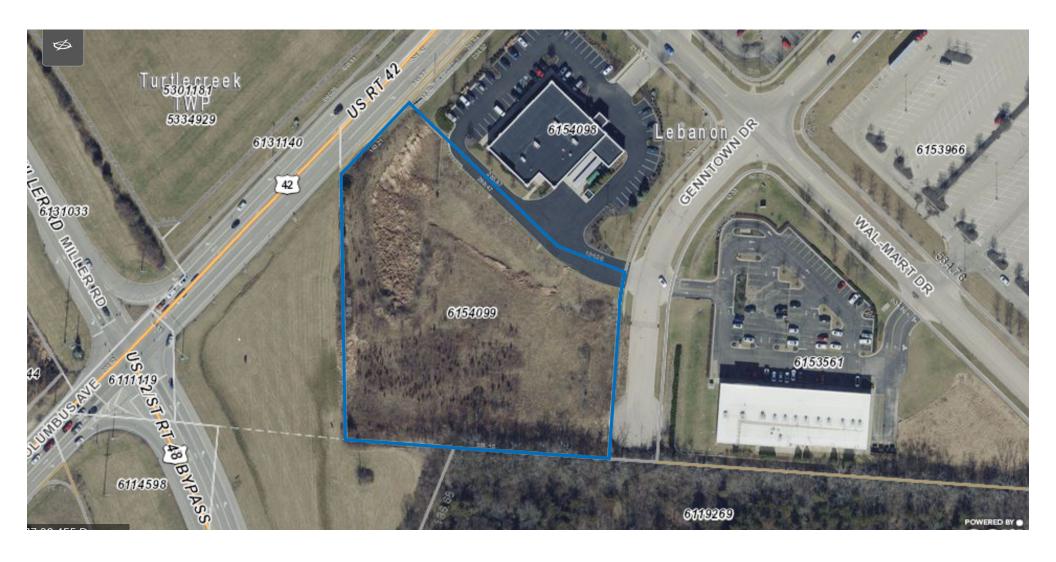

#### HIGHLIGHTS

- SE quadrant of Bypass 48 and SR 42
- · Minutes from I-71
- Terrific visibility from 4-way signalized intersection
- · Adjacent to Walmart Supercenter
- Additional attractions include Kroger Marketplace, Aldi, Vance Outdoors, Goodwill, Dollar Tree, Buffalo Wild Wings, Donato's, Penn Station, Dairy Queen, Pizza Hut, Lebanon High School and Warren County Fairgrounds
- · Zoned GC- General Commercial
- 3.4735 acres approximately 1 acre usable
- Proposed building layout available