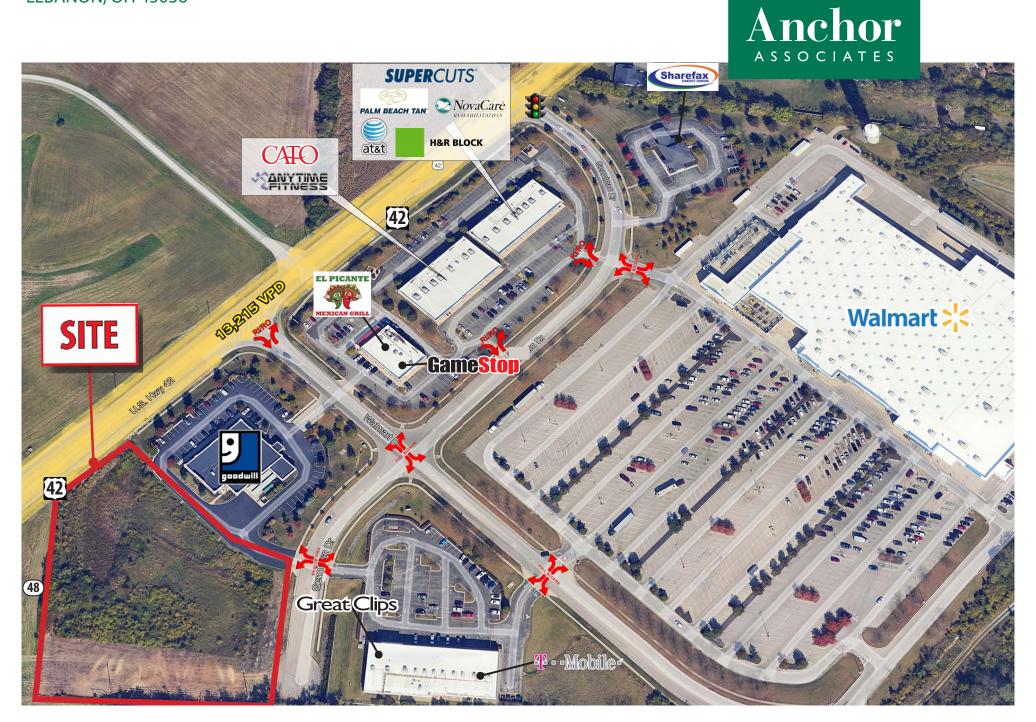

#### HIGHLIGHTS

- SE quadrant of Bypass 48 and SR 42
- · Minutes from I-71
- Terrific visibility from 4-way signalized intersection
- · Adjacent to Walmart Supercenter
- Additional attractions include Kroger Marketplace, Aldi, Vance Outdoors, Goodwill, Dollar Tree, Buffalo Wild Wings, Donato's, Penn Station, Dairy Queen, Pizza Hut, Lebanon High School and Warren County Fairgrounds
- · Zoned GC- General Commercial
- 3.4735 acres approximately 1 acre usable
- Proposed building layout available

#### TRAFFIC COUNTS

- 20,620 VPD on BYPASS 48
- 13,215 VPD on SR 42