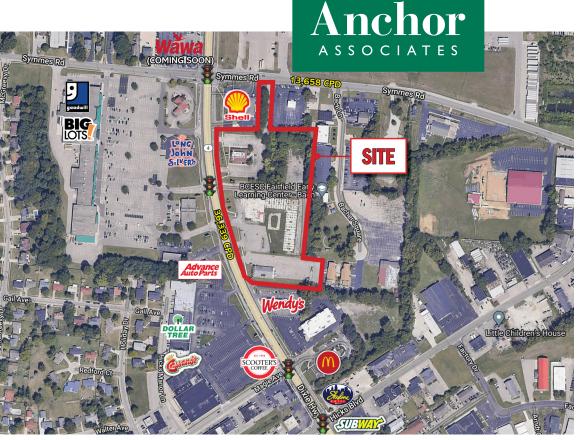

#### HIGHLIGHTS

- Prime development opportunity along Dixie Highway in Fairfield
- Property is approximately 8.43 acres and could be demised for multiple users
- Ideal for retail, restaurants, office, senior living, medical, light industrial and many other uses
- Strong traffic counts of 36,339 VPD along Dixie Highway
- Traffic signal along Dixie Highway & secondary access to Symmes Road
- Site is in close proximity to Jungle Jim's International Market

#### TRAFFIC COUNTS

- · 36,339 VPD on DIXIE HIGHWAY
- 13,658 VPD on SYMMES ROAD