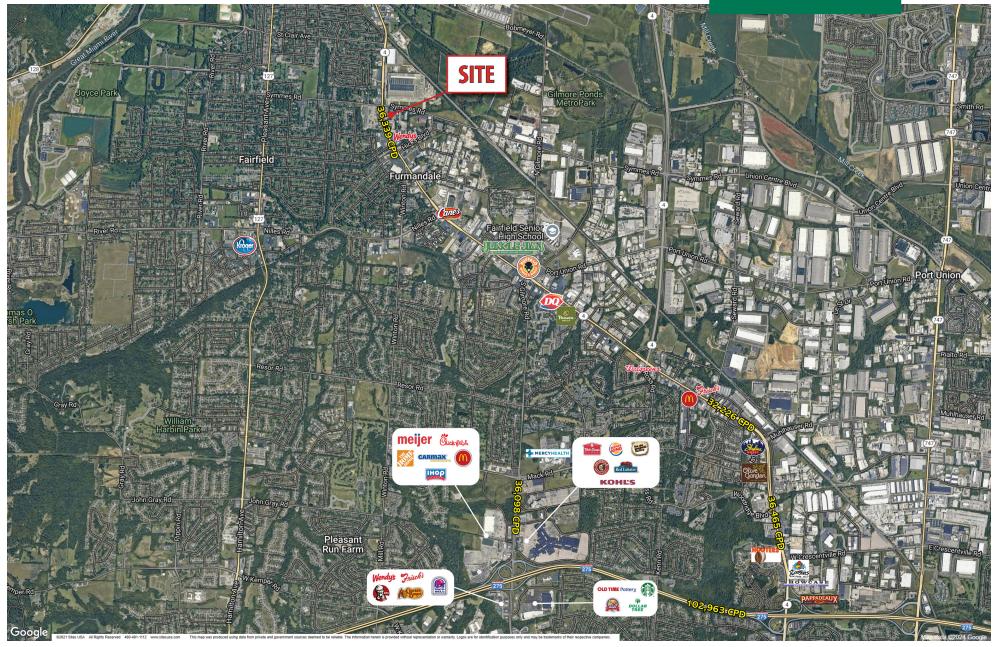

#### HIGHLIGHTS

- Prime development opportunity along Dixie Highway in Fairfield
- Property is approximately 8.43 acres and could be demised for multiple users
- Ideal for retail, restaurants, office, senior living, medical, light industrial and many other uses
- Strong traffic counts of 36,339 VPD along Dixie Highway
- Traffic signal along Dixie Highway & secondary access to Symmes Road
- Site is in close proximity to Jungle Jim's International Market