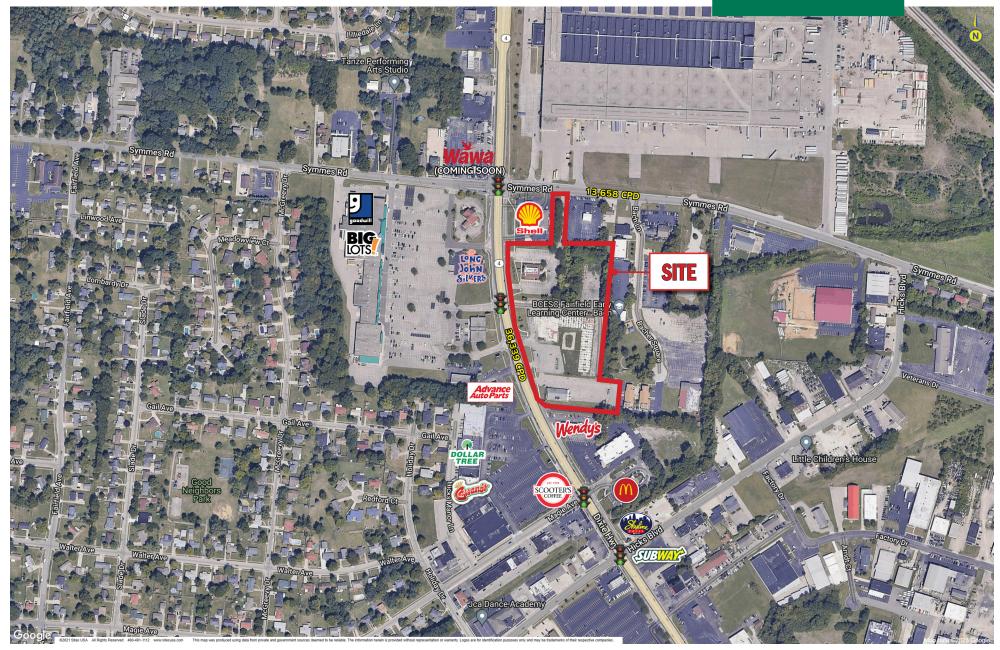

#### HIGHLIGHTS

- Prime development opportunity along Dixie Highway in Fairfield
- Property is approximately 8.43 acres and could be demised for multiple users
- Ideal for retail, restaurants, office, senior living, medical, light industrial and many other uses
- Strong traffic counts of 36,339 VPD along Dixie Highway
- Traffic signal along Dixie Highway & secondary access to Symmes Road
- Site is in close proximity to Jungle Jim's International Market

#### TRAFFIC COUNTS

- · 36,339 VPD on DIXIE HIGHWAY
- 13,658 VPD on SYMMES ROAD