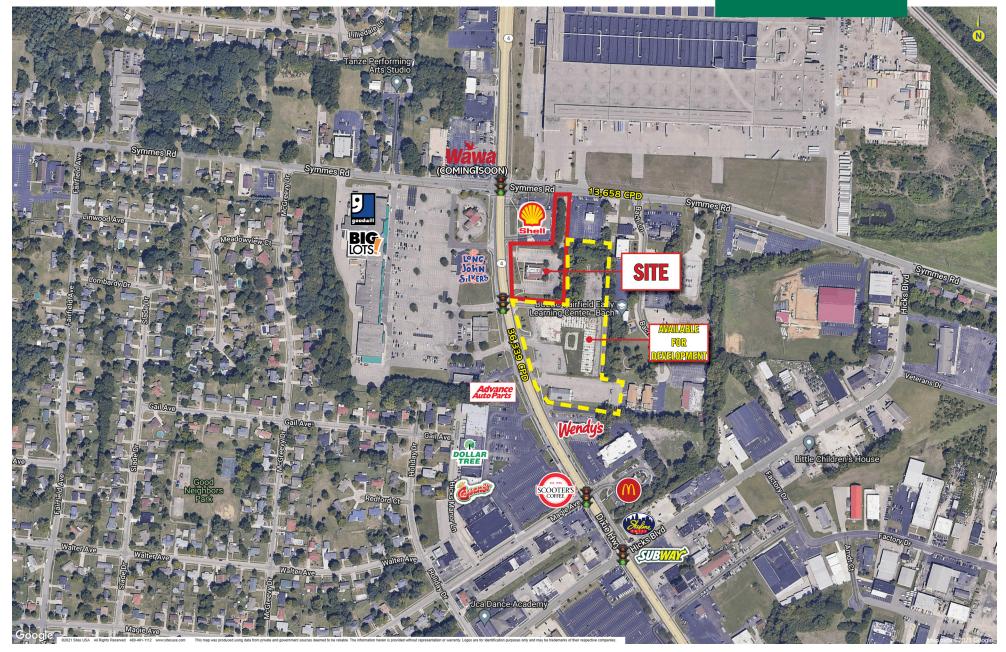

#### HIGHLIGHTS

- Former Bob Evans restaurant available for lease or sale
- · Ideal location for a restaurant or brewery
- Great visibility along Dixie Highway (State Route 4)
- Strong traffic counts of 36,339 VPD along Dixie Highway
- 3,500+ daytime employees within one mile from site
- · Access along Dixie Highway & Symmes Road
- In close proximity to Jungle Jim's International Market

#### TRAFFIC COUNTS

- · 36,339 VPD on DIXIE HIGHWAY
- 13.658 VPD on SYMMES ROAD