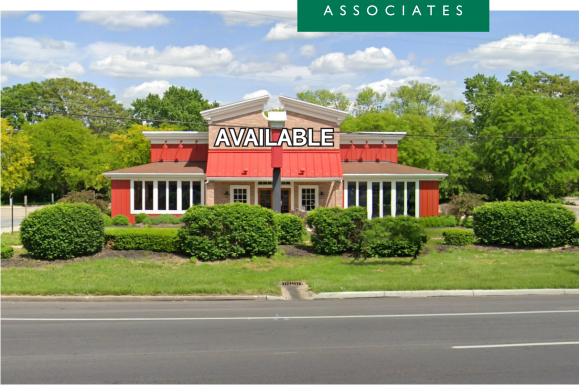

### FORMER RESTAURANT AVAILABLE 4670 DIXIE HIGHWAY FAIRFIELD, OH 45014

#### HIGHLIGHTS

- Former Bob Evans restaurant available for lease or sale
- · Ideal location for a restaurant or brewery
- Great visibility along Dixie Highway (State Route 4)
- Strong traffic counts of 36,339 VPD along Dixie Highway
- 3,500+ daytime employees within one mile from site
- · Access along Dixie Highway & Symmes Road
- In close proximity to Jungle Jim's International Market