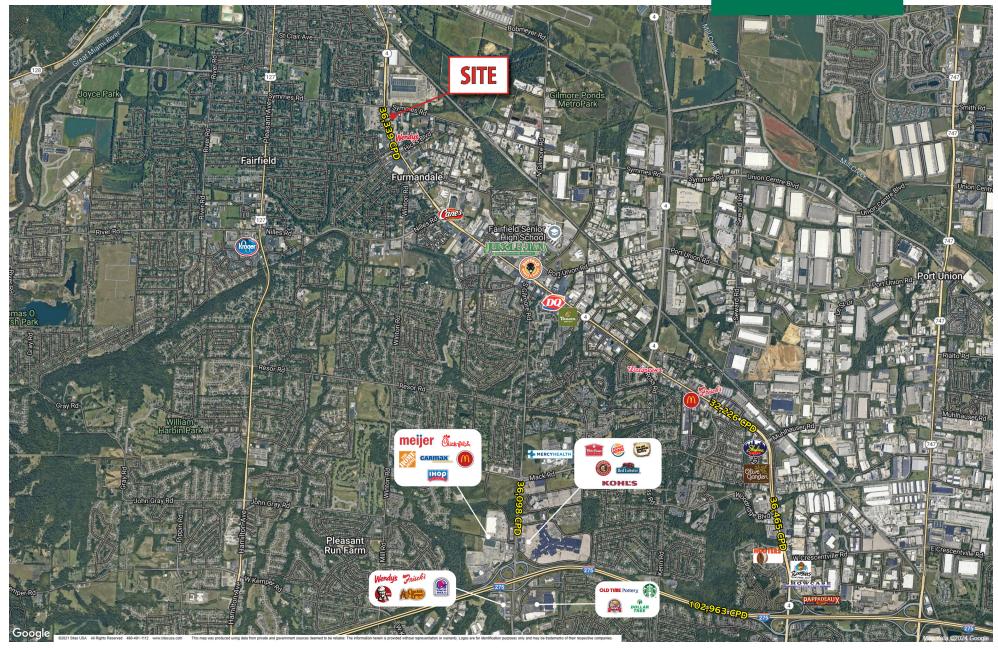

#### HIGHLIGHTS

- Former Bob Evans restaurant available for lease or sale
- · Ideal location for a restaurant or brewery
- Great visibility along Dixie Highway (State Route 4)
- Strong traffic counts of 36,339 VPD along Dixie Highway
- 3,500+ daytime employees within one mile from site
- · Access along Dixie Highway & Symmes Road
- In close proximity to Jungle Jim's International Market

#### TRAFFIC COUNTS

- · 36,339 VPD on DIXIE HIGHWAY
- 13.658 VPD on SYMMES ROAD