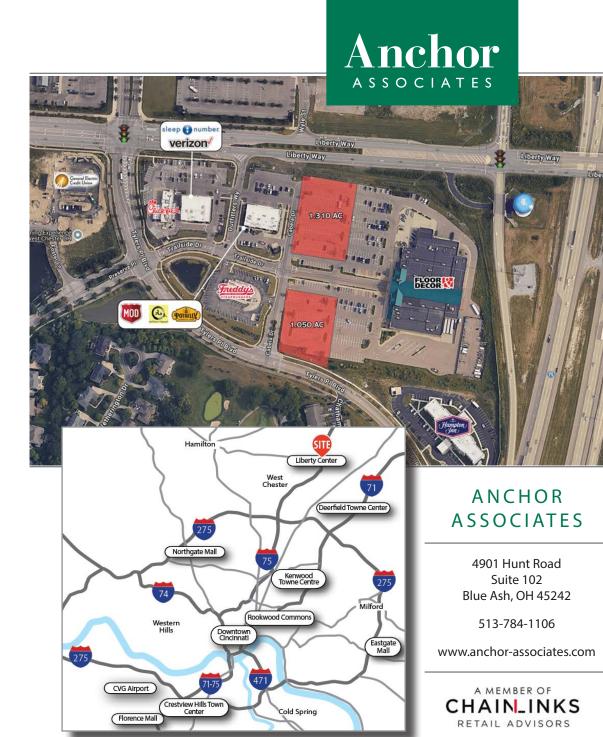

#### HIGHLIGHTS

- Two prime outparcel sites available in front of Floor & Decor
- 1.050 AC & 1.310 AC outparcel available for Ground Lease or BTS
- Mixed-use development; retail, restaurant and single family community located at the I-75/Liberty Way Interchange, across the street from the 1.3M SF Liberty Center, which is home to Dillards, Dick's Sporting Goods, The Funny Bone Comedy Club, Cooper's Hawk, Cobb Cinebistro, AC Marriott Hotel, Cheesecake Factory, Kona Grill, i-Fly, Shake Shack, Torchy's Taco's and more
- Regional access via I-75 and Hwy 129; Access site from Liberty Way and Tylers Place Blvd. Adjacent to Chick-Fil-A, MOD Pizza, Verizon, Sleep Number and the Wetherington Golf Country Club community
- · Multiple regional hospitals within one mile
- Great visibility and access to Liberty Way
- Agent Owned

# Floor & Decor Outlot Pads

Trailside Drive & Cabela Drive West Chester Township, OH 45069