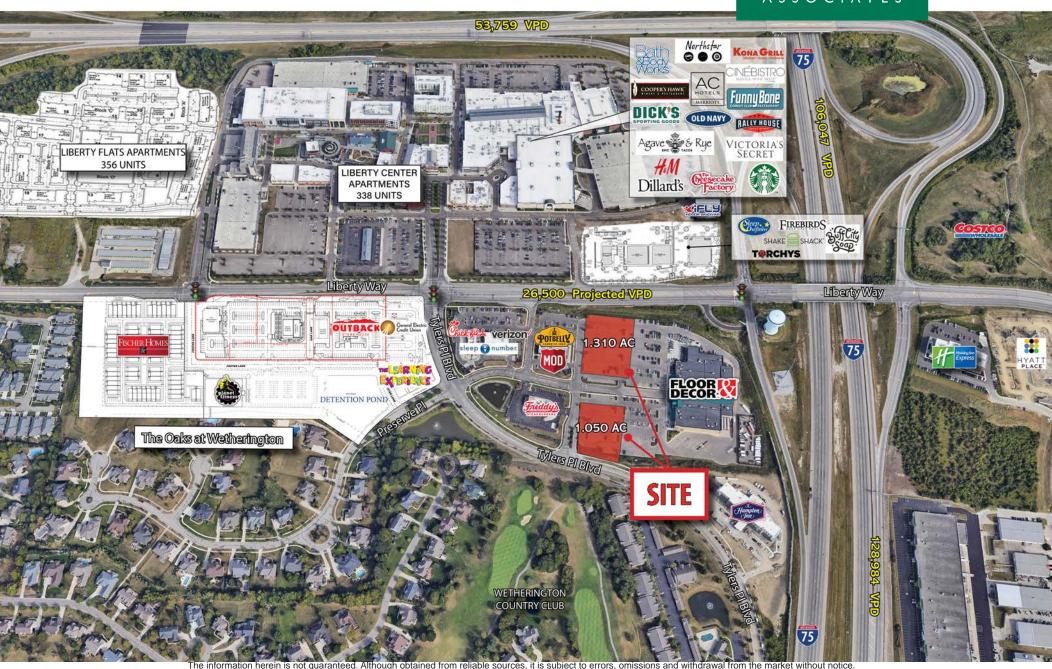

#### HIGHLIGHTS

- Two prime outparcel sites available in front of Floor & Decor
- 1.050 AC & 1.310 AC outparcel available for Ground Lease or BTS
- Mixed-use development; retail, restaurant and single family community located at the I-75/Liberty Way Interchange, across the street from the 1.3M SF Liberty Center, which is home to Dillards, Dick's Sporting Goods, The Funny Bone Comedy Club, Cooper's Hawk, Cobb Cinebistro, AC Marriott Hotel, Cheesecake Factory, Kona Grill, i-Fly, Shake Shack, Torchy's Taco's and more
- Regional access via I-75 and Hwy 129; Access site from Liberty Way and Tylers Place Blvd. Adjacent to Chick-Fil-A, MOD Pizza, Verizon, Sleep Number and the Wetherington Golf Country Club community
- · Multiple regional hospitals within one mile
- Great visibility and access to Liberty Way
- Agent Owned

#### TRAFFIC COUNTS

- 128,984 VPD on I-75
- 53,759 VPD on Butler County Veterans Hwy (129)