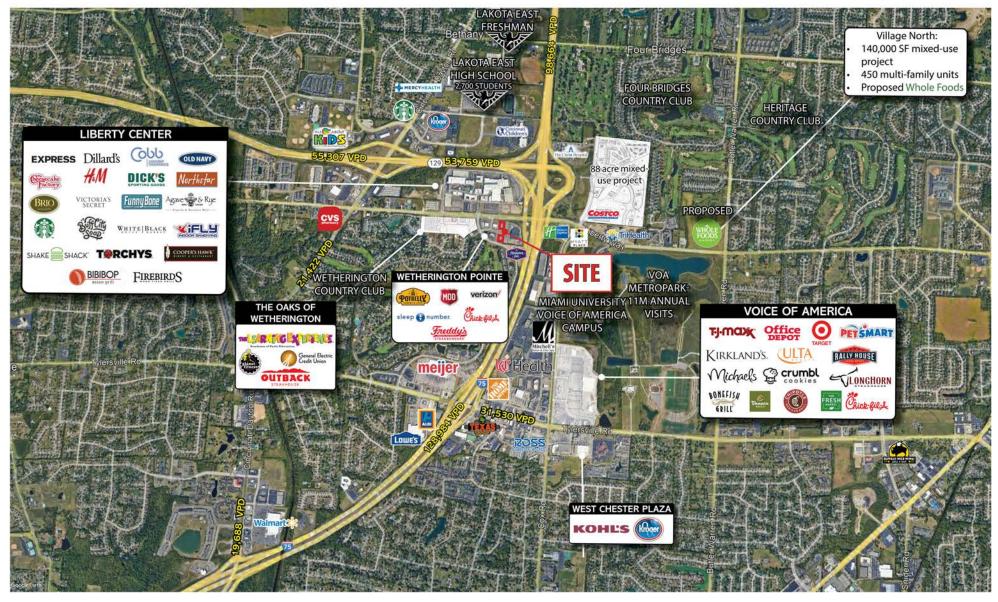

#### HIGHLIGHTS

- Two prime outparcel sites available in front of Floor & Decor
- 1.050 AC & 1.310 AC outparcel available for Ground Lease or BTS
- Mixed-use development; retail, restaurant and single family community located at the I-75/Liberty Way Interchange, across the street from the 1.3M SF Liberty Center, which is home to Dillards, Dick's Sporting Goods, The Funny Bone Comedy Club, Cooper's Hawk, Cobb Cinebistro, AC Marriott Hotel, Cheesecake Factory, Kona Grill, i-Fly, Shake Shack, Torchy's Taco's and more
- Regional access via I-75 and Hwy 129; Access site from Liberty Way and Tylers Place Blvd. Adjacent to Chick-Fil-A, MOD Pizza, Verizon, Sleep Number and the Wetherington Golf Country Club community
- · Multiple regional hospitals within one mile
- Great visibility and access to Liberty Way
- Agent Owned