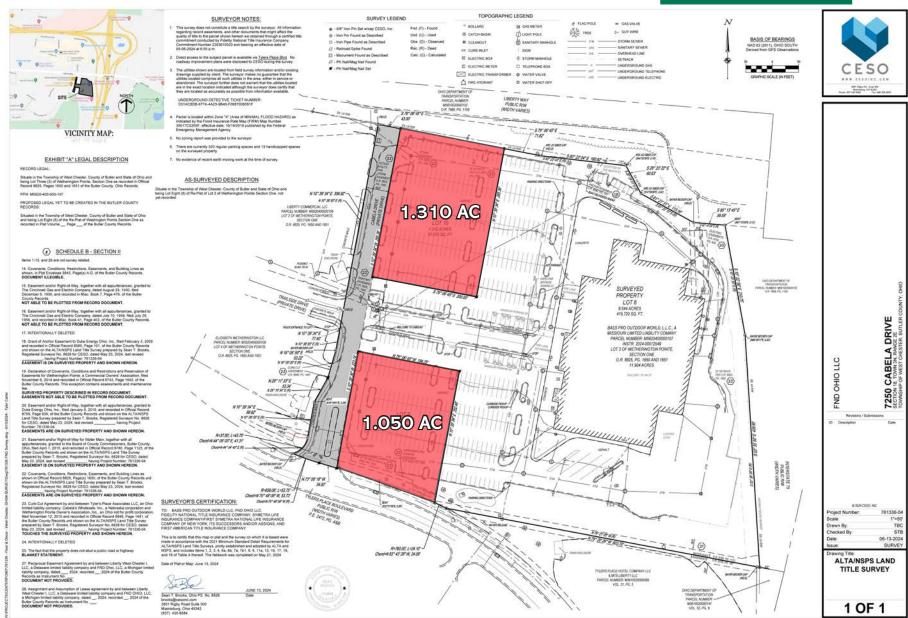

#### HIGHLIGHTS

- Two prime outparcel sites available in front of Floor & Decor
- 1.050 AC & 1.310 AC outparcel available for Ground Lease or BTS
- Mixed-use development; retail, restaurant and single family community located at the I-75/Liberty Way Interchange, across the street from the 1.3M SF Liberty Center, which is home to Dillards, Dick's Sporting Goods, The Funny Bone Comedy Club, Cooper's Hawk, Cobb Cinebistro, AC Marriott Hotel, Cheesecake Factory, Kona Grill, i-Fly, Shake Shack, Torchy's Taco's and more
- Regional access via I-75 and Hwy 129; Access site from Liberty Way and Tylers Place Blvd. Adjacent to Chick-Fil-A, MOD Pizza, Verizon, Sleep Number and the Wetherington Golf Country Club community
- · Multiple regional hospitals within one mile
- Great visibility and access to Liberty Way
- Agent Owned

# Floor & Decor Outlot Pads

Trailside Drive & Cabela Drive West Chester Township, OH 45069