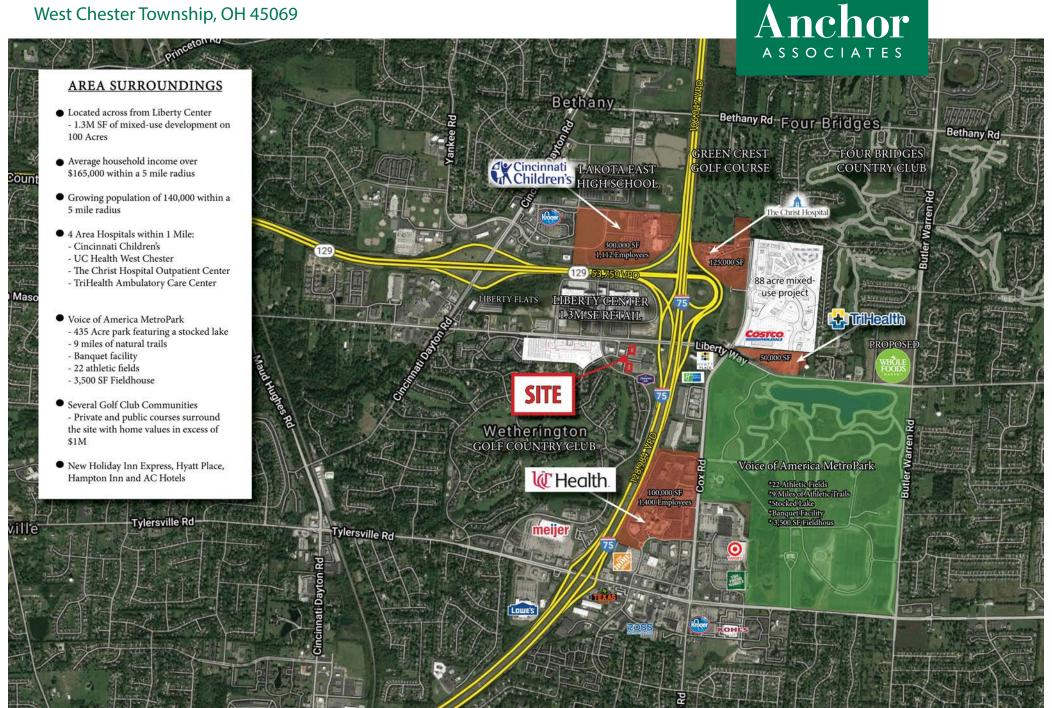

#### HIGHLIGHTS

- Two prime outparcel sites available in front of Floor & Decor
- 1.050 AC & 1.310 AC outparcel available for Ground Lease or BTS
- Mixed-use development; retail, restaurant and single family community located at the I-75/Liberty Way Interchange, across the street from the 1.3M SF Liberty Center, which is home to Dillards, Dick's Sporting Goods, The Funny Bone Comedy Club, Cooper's Hawk, Cobb Cinebistro, AC Marriott Hotel, Cheesecake Factory, Kona Grill, i-Fly, Shake Shack, Torchy's Taco's and more
- Regional access via I-75 and Hwy 129; Access site from Liberty Way and Tylers Place Blvd. Adjacent to Chick-Fil-A, MOD Pizza, Verizon, Sleep Number and the Wetherington Golf Country Club community
- · Multiple regional hospitals within one mile
- Great visibility and access to Liberty Way
- Agent Owned

#### TRAFFIC COUNTS

- 128,984 VPD on I-75
- 53,759 VPD on Butler County Veterans Hwy (129)

#### DEMOGRAPHICS

| 2024 Estimates    | 1 mile    | 3 miles   | 5 miles   |
|-------------------|-----------|-----------|-----------|
| Population        | 2,854     | 57,766    | 139,774   |
| Households        | 1,144     | 20,925    | 51,058    |
| Average HH Income | \$173,175 | \$164,211 | \$165,415 |
| Daytime Employees | 5,523     | 20,332    | 51,634    |