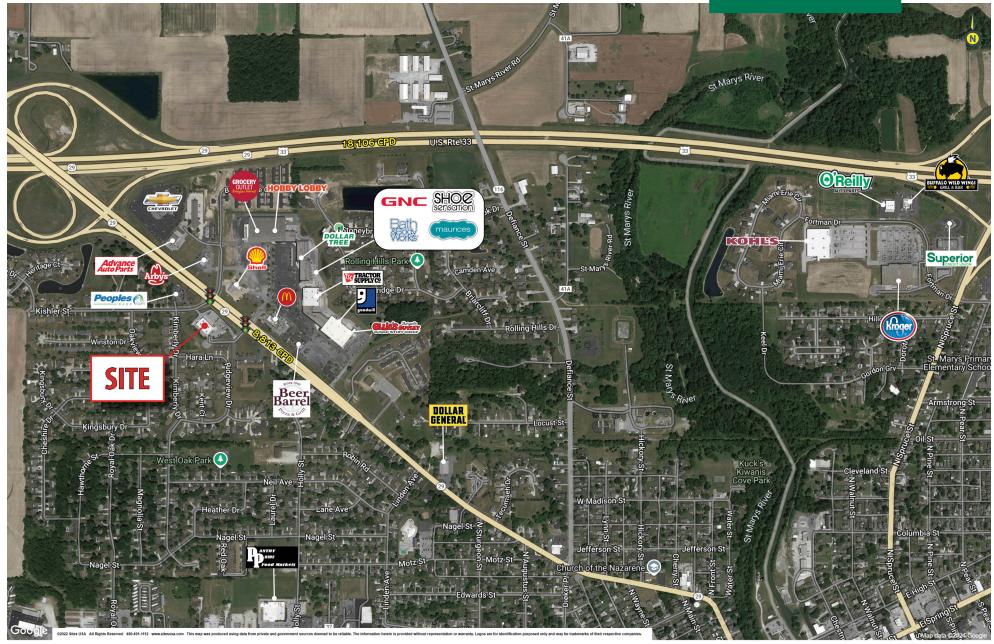

#### HIGHLIGHTS

- Former Rite Aid available, situated along highly trafficked State Route 29 in St. Marys, Ohio
- Approximately 2.61 acre pad in St. Mary's, Ohio off State Route 33; Two signalized entrances to the site
- Building available for lease or redevelopment opportunity for ground lease
- Nearby Grand Lake St. Marys accounts for more than \$150 million in annual revenue, with more than 750,000 visitors every year
- Retailers in the area include Grocery Outlet, Hobby Lobby, Dollar Tree, GNC, Shoe Sensation, Bath & Body Works, Maurices, Tractor Supply, Goodwill, Ollie's Bargain Outlet, Advance Auto Parts and Dollar General
- Restaurants in the area include Taco Bell, Arby's, Subway, McDonald's, Beer Barrel Pizza & Grill and others

#### TRAFFIC COUNTS

- 8.813 VPD on STATE ROUTE 29
- 18.106 VPD on U.S. ROUTE 33