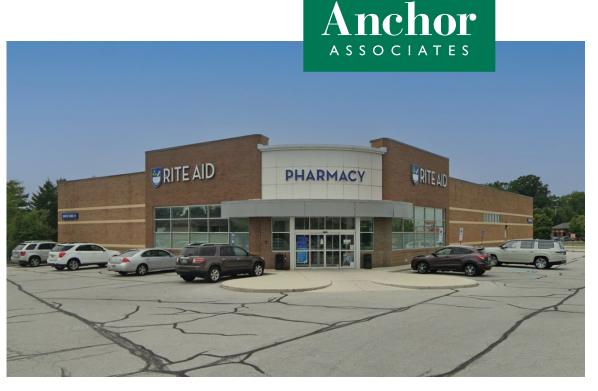

## FORMER RITE AID AVAILABLE FOR REDEVELOPMENT 1502 EXECUTIVE DRIVE ST. MARYS, OH 45885

#### HIGHLIGHTS

- Former Rite Aid available, situated along highly trafficked State Route 29 in St. Marys, Ohio
- Approximately 2.61 acre pad in St. Mary's, Ohio off State Route 33; Two signalized entrances to the site
- Building available for lease or redevelopment opportunity for ground lease
- Nearby Grand Lake St. Marys accounts for more than \$150 million in annual revenue, with more than 750,000 visitors every year
- Retailers in the area include Grocery Outlet, Hobby Lobby, Dollar Tree, GNC, Shoe Sensation, Bath & Body Works, Maurices, Tractor Supply, Goodwill, Ollie's Bargain Outlet, Advance Auto Parts and Dollar General
- Restaurants in the area include Taco Bell, Arby's, Subway, McDonald's, Beer Barrel Pizza & Grill and others