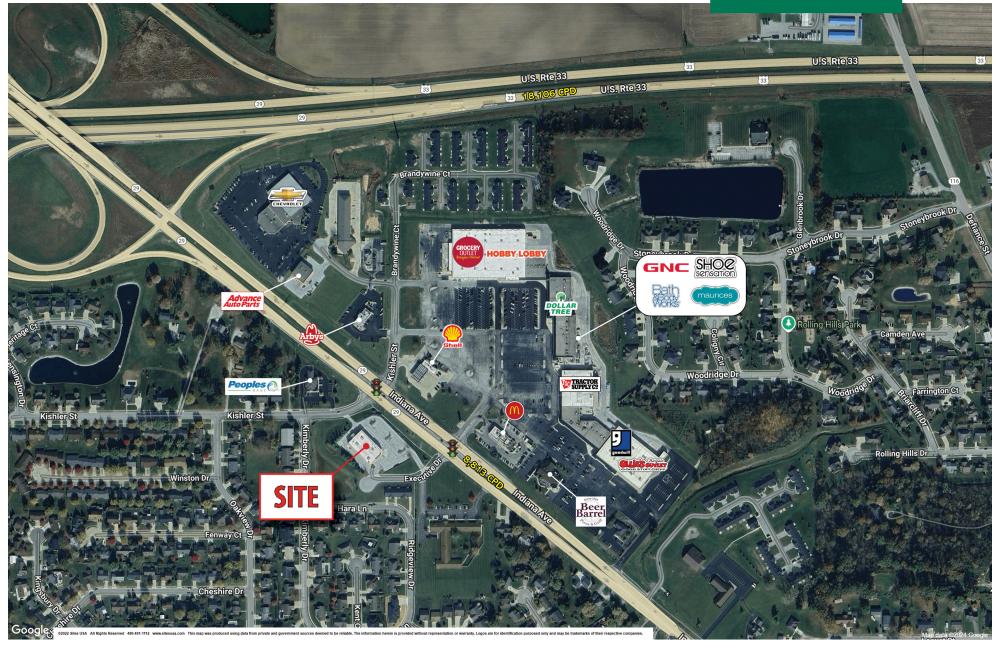

#### HIGHLIGHTS

- Former Rite Aid available, situated along highly trafficked State Route 29 in St. Marys, Ohio
- Approximately 2.61 acre pad in St. Mary's, Ohio off State Route 33; Two signalized entrances to the site
- Building available for lease or redevelopment opportunity for ground lease
- Nearby Grand Lake St. Marys accounts for more than \$150 million in annual revenue, with more than 750,000 visitors every year
- Retailers in the area include Grocery Outlet, Hobby Lobby, Dollar Tree, GNC, Shoe Sensation, Bath & Body Works, Maurices, Tractor Supply, Goodwill, Ollie's Bargain Outlet, Advance Auto Parts and Dollar General
- Restaurants in the area include Taco Bell, Arby's, Subway, McDonald's, Beer Barrel Pizza & Grill and others

#### TRAFFIC COUNTS

- 8.813 VPD on STATE ROUTE 29
- 18.106 VPD on U.S. ROUTE 33