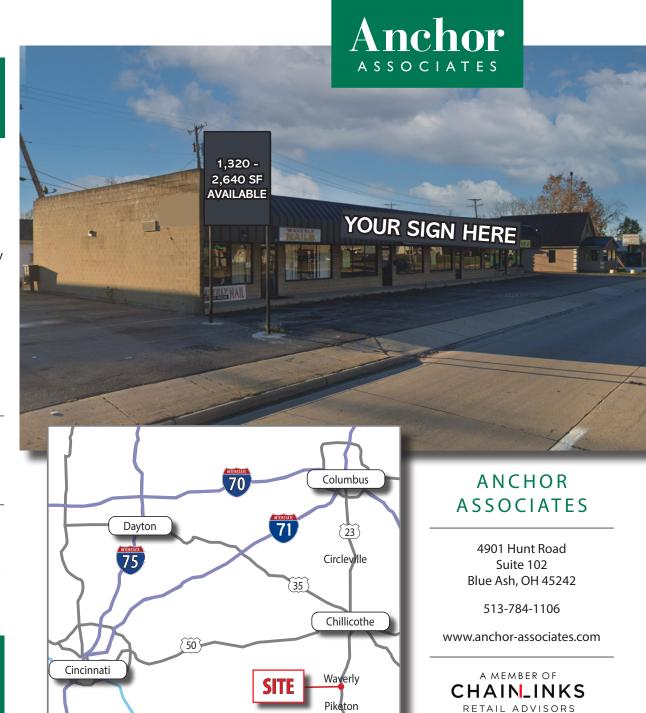

# 227 W. EMMITT AVE. WAVERLY, OH 45690

# FOR LEASE 1,320 - 2,640 SF AVAILABLE

#### HIGHLIGHTS

- Available for lease 1,320 2,640 SF
- Excellent visibility along OH-104
- Co-tenants include Crickett Wireless and Waverly Nails
- Neighboring retailers include Walmart, Kroger, Dollar Tree, Family Dollar and Save-A-Lot
- Neighboring restaurants include McDonald's, Papa Johns, Pizza Hut, Burger King, Little Caesar's, K.F.C., Arby's, Hot Head Burrito's, Wendy's, Bob Evans, Dairy Queen, Tim Horton's and Rooster's
- Average median household income in excess of \$59,000 within three miles