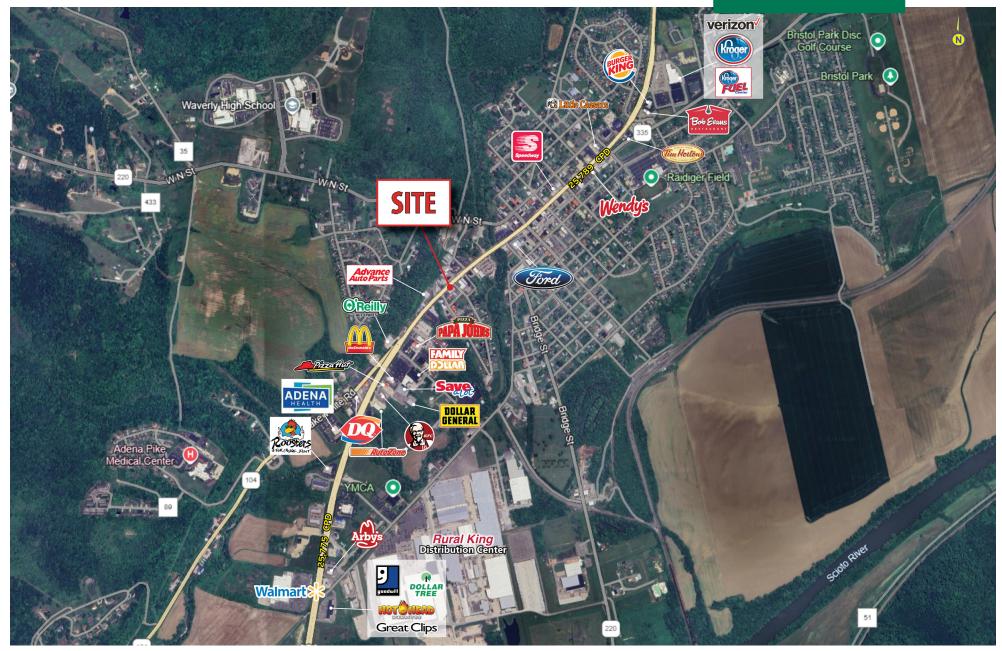

#### HIGHLIGHTS

- Available for lease 1,320 2,640 SF
- Excellent visibility along OH-104
- Co-tenants include Crickett Wireless and Waverly Nails
- Neighboring retailers include Walmart, Kroger, Dollar Tree, Family Dollar and Save-A-Lot
- Neighboring restaurants include McDonald's, Papa Johns, Pizza Hut, Burger King, Little Caesar's, K.F.C., Arby's, Hot Head Burrito's, Wendy's, Bob Evans, Dairy Queen, Tim Horton's and Rooster's
- Average median household income in excess of \$59,000 within three miles