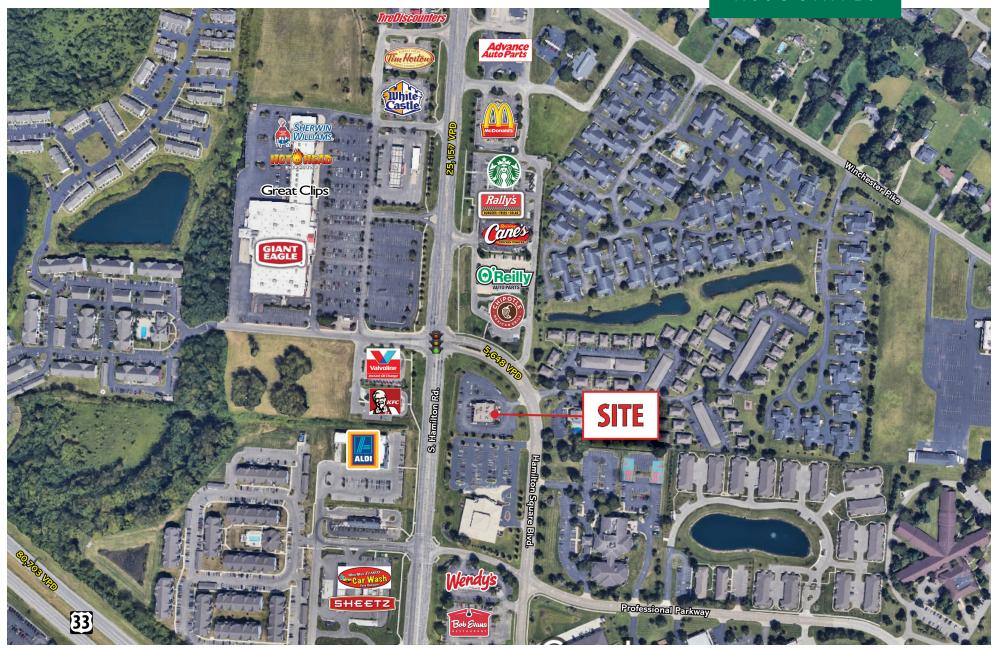

#### HIGHLIGHTS

- Former Frisch's restaurant in Groveport, OH
- 6,432 SF on 1.673 acres
- · Excellent visibility and access from Hamilton Road
- Pylon signage
- Redevelopment opportunity for multiple uses
- Retailers in the area include Giant Eagle, Aldi, Sheetz and more
- Restaurants in the area include Chipotle, McDonald's, Raising Cane's, Starbucks, Wendy's and more

#### TRAFFIC COUNTS

- 25,157 VPD along SR 317
- 5,648 VPD on Hamilton Road