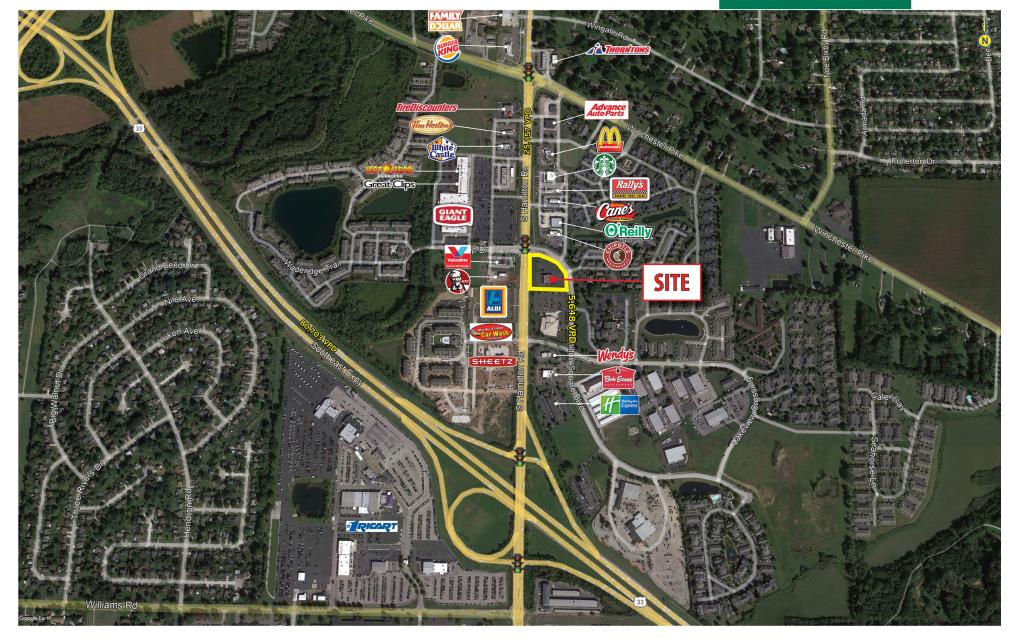

#### HIGHLIGHTS

- Former Frisch's restaurant in Groveport, OH
- 6,432 SF on 1.673 acres
- · Excellent visibility and access from Hamilton Road
- Pylon signage
- Redevelopment opportunity for multiple uses
- Retailers in the area include Giant Eagle, Aldi, Sheetz and more
- Restaurants in the area include Chipotle, McDonald's, Raising Cane's, Starbucks, Wendy's and more

#### TRAFFIC COUNTS

- 25,157 VPD along SR 317
- 5,648 VPD on Hamilton Road