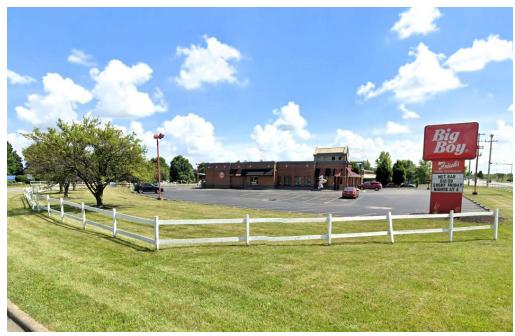

### FORMER FRISCH'S 3920 S. HAMILTON ROAD **GROVEPORT, OH 43125**

#### HIGHLIGHTS

- Former Frisch's restaurant in Groveport, OH
- 6,432 SF on 1.673 acres
- · Excellent visibility and access from Hamilton Road
- Pylon signage
- Redevelopment opportunity for multiple uses
- Retailers in the area include Giant Eagle, Aldi, Sheetz and more
- Restaurants in the area include Chipotle, McDonald's, Raising Cane's, Starbucks, Wendy's and more