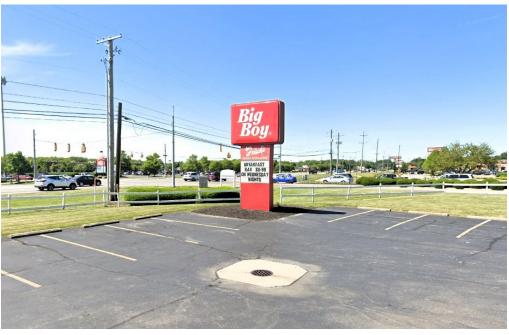

### FORMER FRISCH'S 3920 S. HAMILTON ROAD **GROVEPORT, OH 43125**

#### HIGHLIGHTS

- Former Frisch's restaurant in Groveport, OH
- 6,432 SF on 1.673 acres
- · Excellent visibility and access from Hamilton Road
- Pylon signage
- Redevelopment opportunity for multiple uses
- Retailers in the area include Giant Eagle, Aldi, Sheetz and more
- Restaurants in the area include Chipotle, McDonald's, Raising Cane's, Starbucks, Wendy's and more