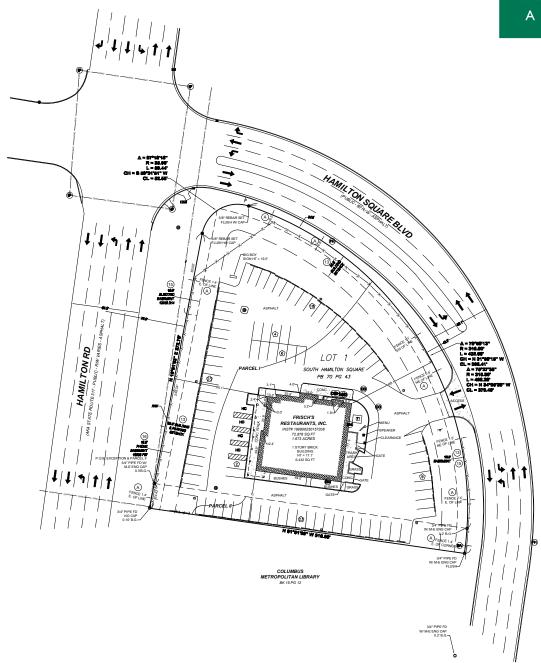

#### HIGHLIGHTS

- Former Frisch's restaurant in Groveport, OH
- 6,432 SF on 1.673 acres
- · Excellent visibility and access from Hamilton Road
- Pylon signage
- Redevelopment opportunity for multiple uses
- Retailers in the area include Giant Eagle, Aldi, Sheetz and more
- Restaurants in the area include Chipotle, McDonald's, Raising Cane's, Starbucks, Wendy's and more