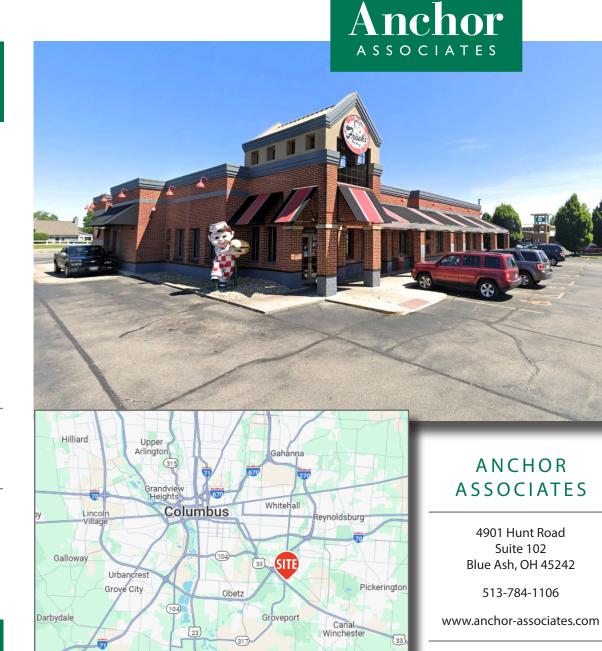

### FORMER FRISCH'S 3920 S. HAMILTON ROAD **GROVEPORT, OH 43125**

## AVAILABLE FOR LEASE 6,432 SF ON 1.673 ACRES

#### HIGHLIGHTS

- Former Frisch's restaurant in Groveport, OH
- 6,432 SF on 1.673 acres
- · Excellent visibility and access from Hamilton Road
- Pylon signage
- Redevelopment opportunity for multiple uses
- Retailers in the area include Giant Eagle, Aldi, Sheetz and more
- Restaurants in the area include Chipotle, McDonald's, Raising Cane's, Starbucks, Wendy's and more