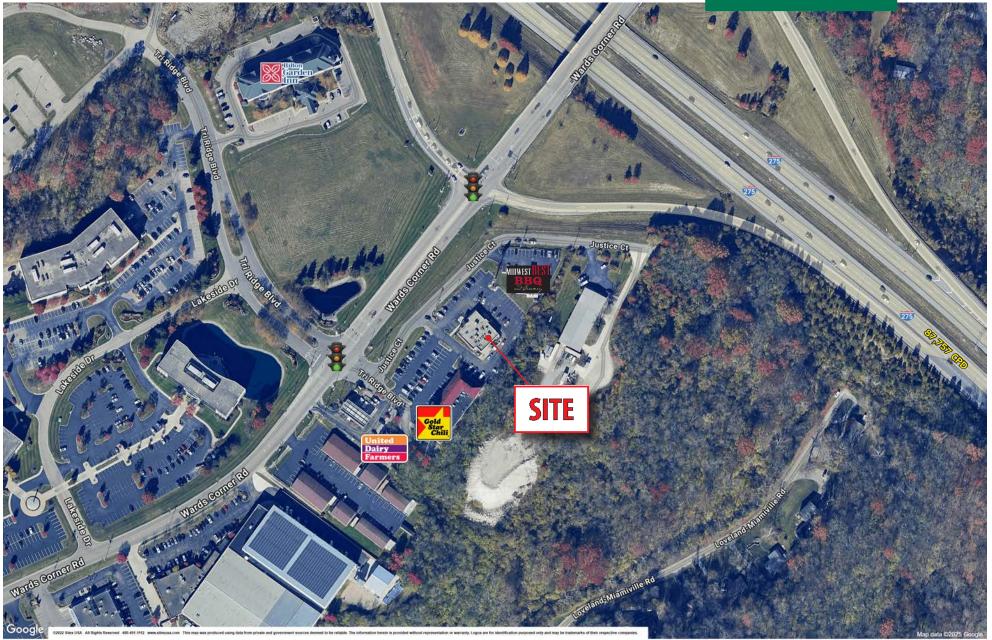

#### HIGHLIGHTS

- Former Frisch's restaurant located in Loveland, OH off of I-275 and Wards Corner Road
- 5,631 SF on 1.11 acres
- Easily accessible off I-275
- · Access to traffic signal
- Highway pylon panel
- Restaurants in the area include Midwest Best BBQ, Gold Star Chili and others

#### TRAFFIC COUNTS

- 6,012 VPD along Wards Corner Road
- 87,757 VPD on I-275