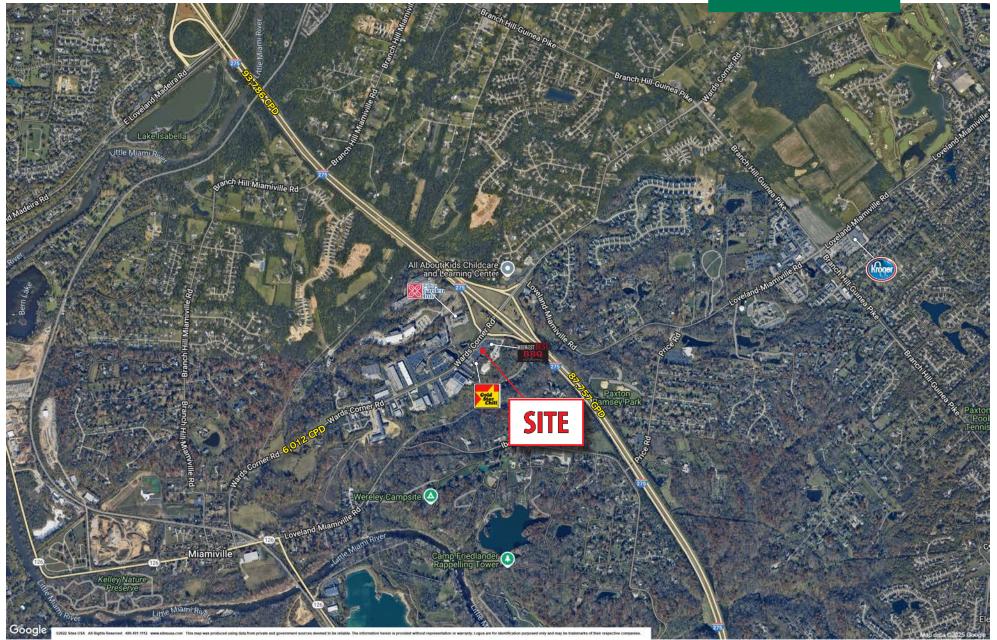

#### HIGHLIGHTS

- Former Frisch's restaurant located in Loveland, OH off of I-275 and Wards Corner Road
- 5,631 SF on 1.11 acres
- Easily accessible off I-275
- · Access to traffic signal
- Highway pylon panel
- Restaurants in the area include Midwest Best BBQ, Gold Star Chili and others

#### TRAFFIC COUNTS

- 6,012 VPD along Wards Corner Road
- 87,757 VPD on I-275