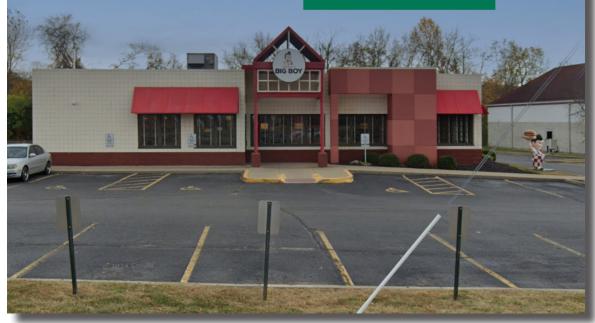

#### HIGHLIGHTS

- Former Frisch's restaurant located in Loveland, OH off of I-275 and Wards Corner Road
- 5,631 SF on 1.11 acres
- Easily accessible off I-275
- · Access to traffic signal
- Highway pylon panel
- Restaurants in the area include Midwest Best BBQ, Gold Star Chili and others