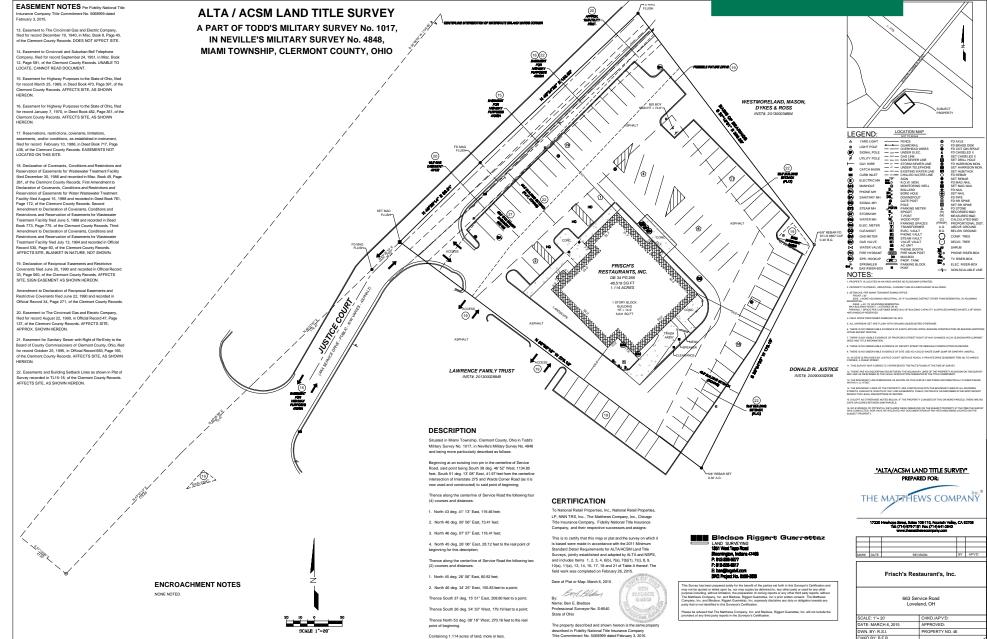

## AVAILABLE FOR LEASE

#### HIGHLIGHTS

- Former Frisch's restaurant located in Loveland, OH off of I-275 and Wards Corner Road
- 5,631 SF on 1.11 acres
- Easily accessible off I-275
- · Access to traffic signal
- Highway pylon panel
- Restaurants in the area include Midwest Best BBQ, Gold Star Chili and others

#### TRAFFIC COUNTS

- 6,012 VPD along Wards Corner Road
- 87,757 VPD on I-275