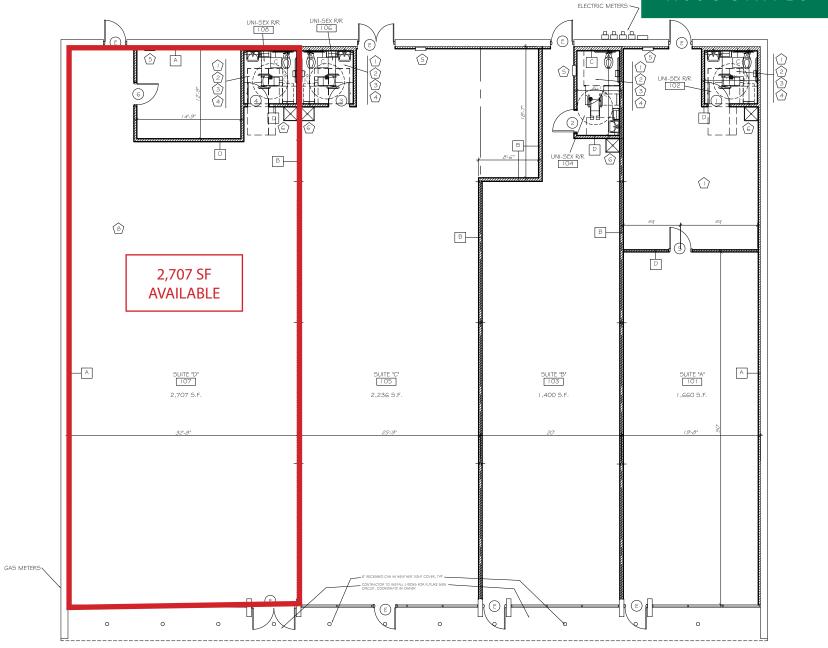

staurants in the area include Condado Taco's, Dewey's, Buffalo Wild Wings, Chick-fil-A, Panera, McAlister's, McDonald's, Burger King and more
- Population of 56,106 within a three mile radius with an average household income of \$138,349

#### TRAFFIC COUNTS

- 29,652 VPD on BEECHMONT AVENUE, EAST OF SITE
- 67,673 VPD on I-275, NORTH OF SITE

# DEMOGRAPHICS

| 2024 Estimates    | 1 miles   | 3 miles   | 5 miles   |
|-------------------|-----------|-----------|-----------|
| Population        | 9,746     | 56,106    | 117,620   |
| Households        | 4,065     | 22,959    | 49,377    |
| Average HH Income | \$116,115 | \$138,349 | \$130,351 |
| Daytime Employees | 3,326     | 20,204    | 42,041    |

## CONTACT: 513-784-1106

Blake Hasselbeck bhasselbeck@anchor-associates.com