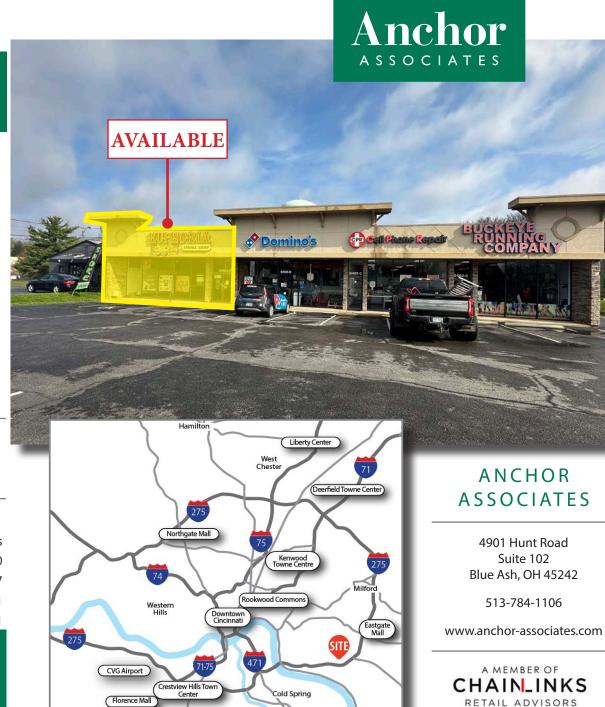

# 8466 BEECHMONT AVE. CINCINNATI, OH 45255

# FOR LEASE 2,707 SF AVAILABLE

## HIGHLIGHTS

- Excellent visibility with high traffic counts over 29,600 VPD along Beechmont Ave.
- Located less than two miles away from Anderson Towne Center
- One mile from I-275 access points
- Retailers in the area include Kroger, Target, Home Depot, Lowe's, Macy's, AMC and more
- Restaurants in the area include Condado Taco's, Dewey's, Buffalo Wild Wings, Chick-fil-A, Panera, McAlister's, McDonald's, Burger King and more
- Population of 56,106 within a three mile radius with an average household income of \$138,349