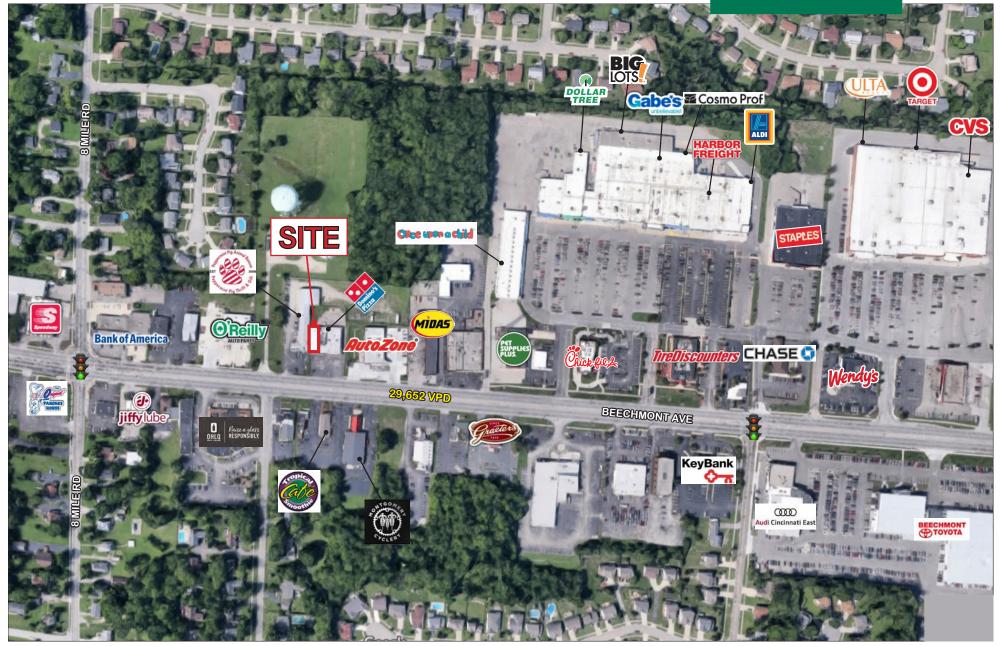

## HIGHLIGHTS

- Excellent visibility with high traffic counts over 29,600 VPD along Beechmont Ave.
- Located less than two miles away from Anderson Towne Center
- One mile from I-275 access points
- Retailers in the area include Kroger, Target, Home Depot, Lowe's, Macy's, AMC and more
- Restaurants in the area include Condado Taco's, Dewey's, Buffalo Wild Wings, Chick-fil-A, Panera, McAlister's, McDonald's, Burger King and more
- Population of 56,106 within a three mile radius with an average household income of \$138,349

#### TRAFFIC COUNTS

- 29,652 VPD on BEECHMONT AVENUE, EAST OF SITE
- 67,673 VPD on I-275, NORTH OF SITE