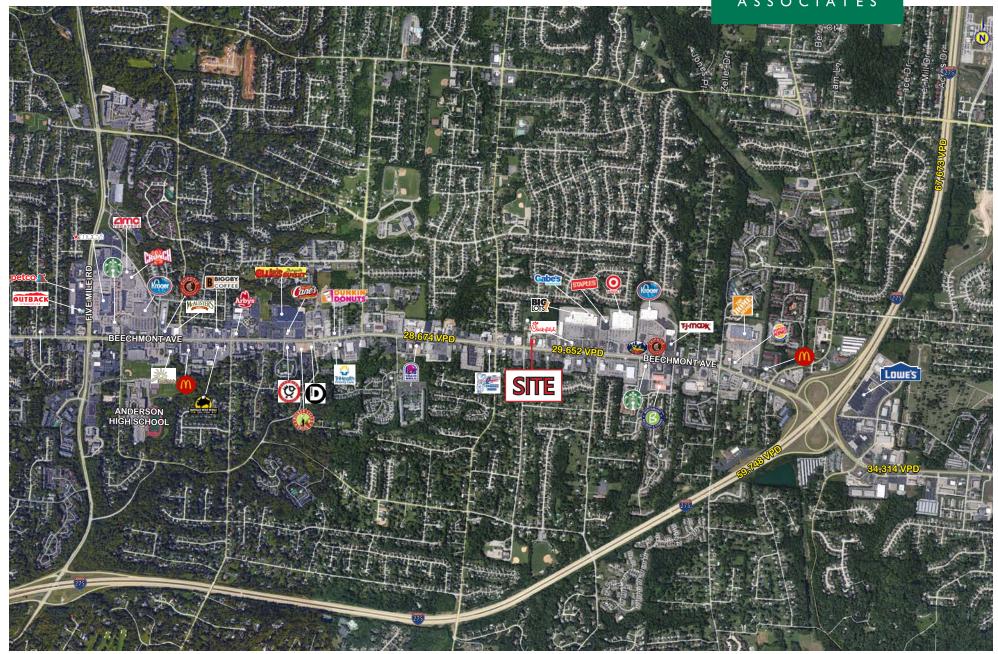

## HIGHLIGHTS

- Excellent visibility with high traffic counts over 29,600 VPD along Beechmont Ave.
- Located less than two miles away from Anderson Towne Center
- One mile from I-275 access points
- Retailers in the area include Kroger, Target, Home Depot, Lowe's, Macy's, AMC and more
- Restaurants in the area include Condado Taco's, Dewey's, Buffalo Wild Wings, Chick-fil-A, Panera, McAlister's, McDonald's, Burger King and more
- Population of 56,106 within a three mile radius with an average household income of \$138,349

#### TRAFFIC COUNTS

- 29,652 VPD on BEECHMONT AVENUE, EAST OF SITE
- 67,673 VPD on I-275, NORTH OF SITE