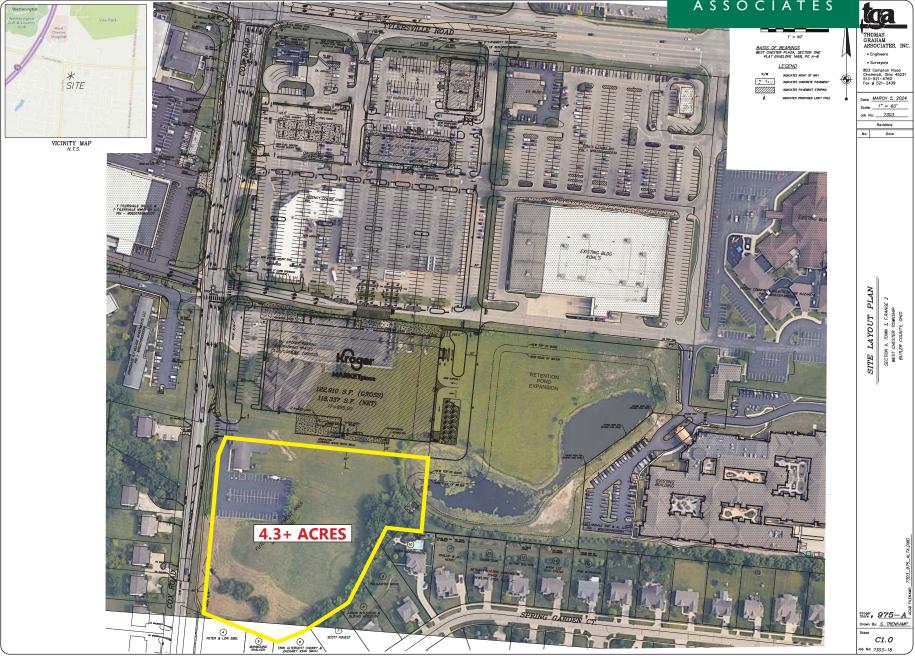

#### HIGHLIGHTS

- 4.3 acres of prized commercial land available for sale/development
- Adjacent to 147,388 SF shopping center anchored by a 123,000 SF Kroger Marketplace
- Ideally located at the highly coveted intersection of Cox Road and Tylersville Road in West Chester within minutes of I-75 & I-129
- Immediate proximity to Children's Hospital, The Christ Hospital & UC Health-West Chester
- Retailers in the area include Kohl's, Costco, Target, Fresh Market, Ross Dress for Less, Meijer, Lowe's, Home Depot, TJ Maxx, Michaels, Petsmart, Ulta, Dick's Sporting Goods & many more
- Restaurants in the area include Chipotle, Starbucks, Panera, BoneFish Grill, McAlister's Deli, Texas Roadhouse, Longhorn Steakhouse, Chickfil-A, Outback, Firebird's, Shake Shack, Torchy's Tacos, Raising Cane's & more