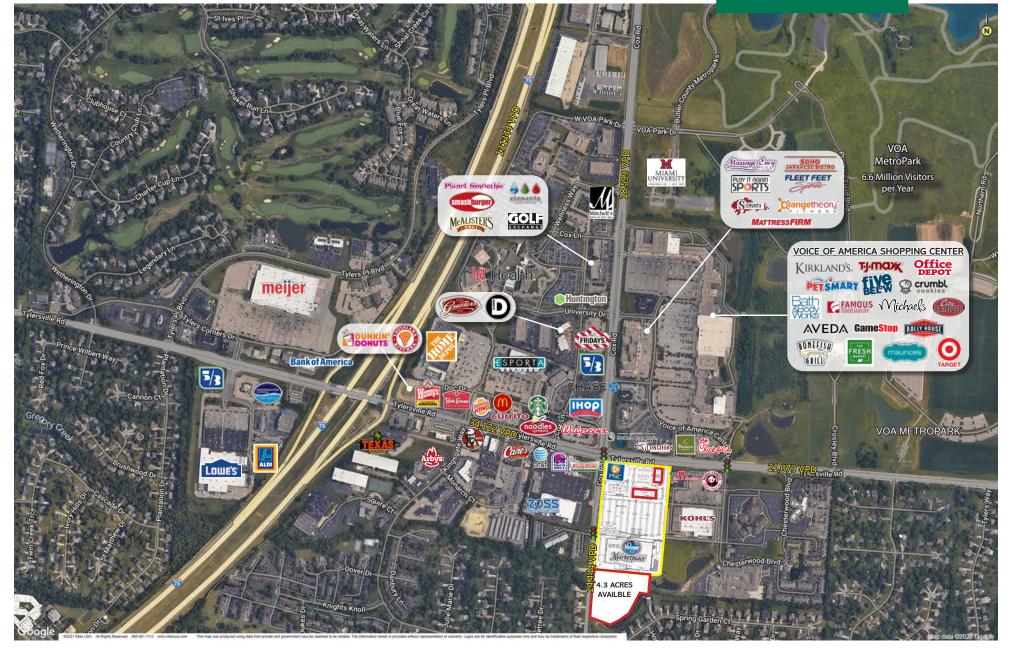

### PREMIER DEVELOPMENT OPPORTUNITY IN WEST CHESTER

#### HIGHLIGHTS

- 4.3 acres of prized commercial land available for sale/development
- Adjacent to 147,388 SF shopping center anchored by a 123,000 SF Kroger Marketplace
- Ideally located at the highly coveted intersection of Cox Road and Tylersville Road in West Chester within minutes of I-75 & I-129
- Immediate proximity to Children's Hospital, The Christ Hospital & UC Health-West Chester
- Retailers in the area include Kohl's, Costco, Target, Fresh Market, Ross Dress for Less, Meijer, Lowe's, Home Depot, TJ Maxx, Michaels, Petsmart, Ulta, Dick's Sporting Goods & many more
- Restaurants in the area include Chipotle, Starbucks, Panera, BoneFish Grill, McAlister's Deli, Texas Roadhouse, Longhorn Steakhouse, Chickfil-A, Outback, Firebird's, Shake Shack, Torchy's Tacos, Raising Cane's & more

#### TRAFFIC COUNTS

- 34,122 VPD on Tylersville Road west of location
- 21,079 VPD on Tylersville Road east of location
- 131,344 VPD on I-75 north of location