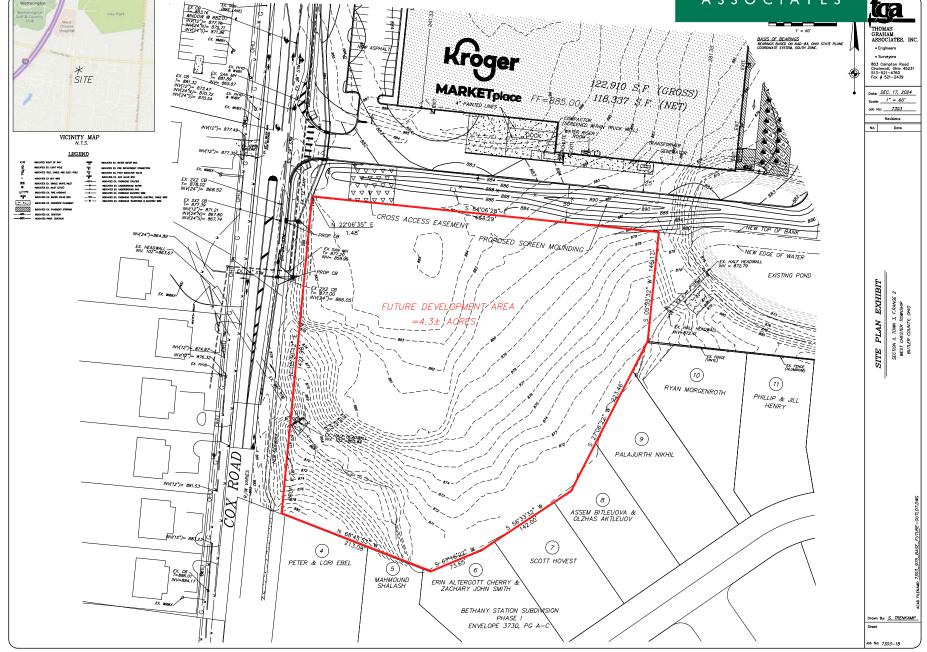

#### HIGHLIGHTS

- 4.3 acres of prized commercial land available for sale/development
- Adjacent to 147,388 SF shopping center anchored by a 123,000 SF Kroger Marketplace
- Ideally located at the highly coveted intersection of Cox Road and Tylersville Road in West Chester within minutes of I-75 & I-129
- Immediate proximity to Children's Hospital, The Christ Hospital & UC Health-West Chester
- Retailers in the area include Kohl's, Costco, Target, Fresh Market, Ross Dress for Less, Meijer, Lowe's, Home Depot, TJ Maxx, Michaels, Petsmart, Ulta, Dick's Sporting Goods & many more
- Restaurants in the area include Chipotle, Starbucks, Panera, BoneFish Grill, McAlister's Deli, Texas Roadhouse, Longhorn Steakhouse, Chickfil-A, Outback, Firebird's, Shake Shack, Torchy's Tacos, Raising Cane's & more