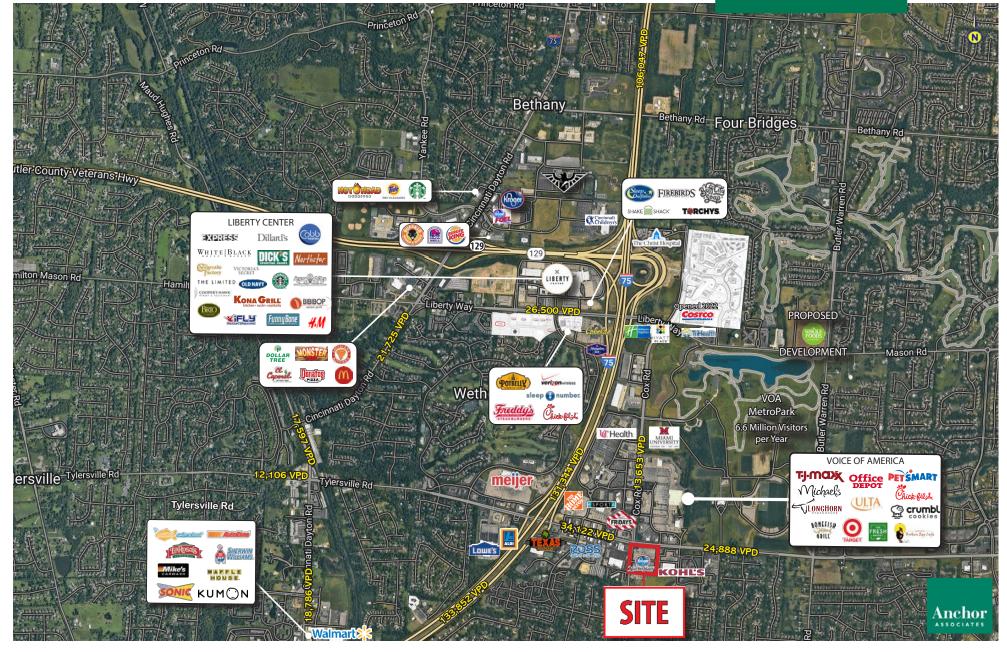

### PREMIER DEVELOPMENT OPPORTUNITY IN WEST CHESTER

#### HIGHLIGHTS

- 4.3 acres of prized commercial land available for sale/development
- Adjacent to 147,388 SF shopping center anchored by a 123,000 SF Kroger Marketplace
- Ideally located at the highly coveted intersection of Cox Road and Tylersville Road in West Chester within minutes of I-75 & I-129
- Immediate proximity to Children's Hospital, The Christ Hospital & UC Health-West Chester
- Retailers in the area include Kohl's, Costco, Target, Fresh Market, Ross Dress for Less, Meijer, Lowe's, Home Depot, TJ Maxx, Michaels, Petsmart, Ulta, Dick's Sporting Goods & many more
- Restaurants in the area include Chipotle, Starbucks, Panera, BoneFish Grill, McAlister's Deli, Texas Roadhouse, Longhorn Steakhouse, Chickfil-A, Outback, Firebird's, Shake Shack, Torchy's Tacos, Raising Cane's & more

#### TRAFFIC COUNTS

- 34,122 VPD on Tylersville Road west of location
- 21,079 VPD on Tylersville Road east of location
- 131,344 VPD on I-75 north of location