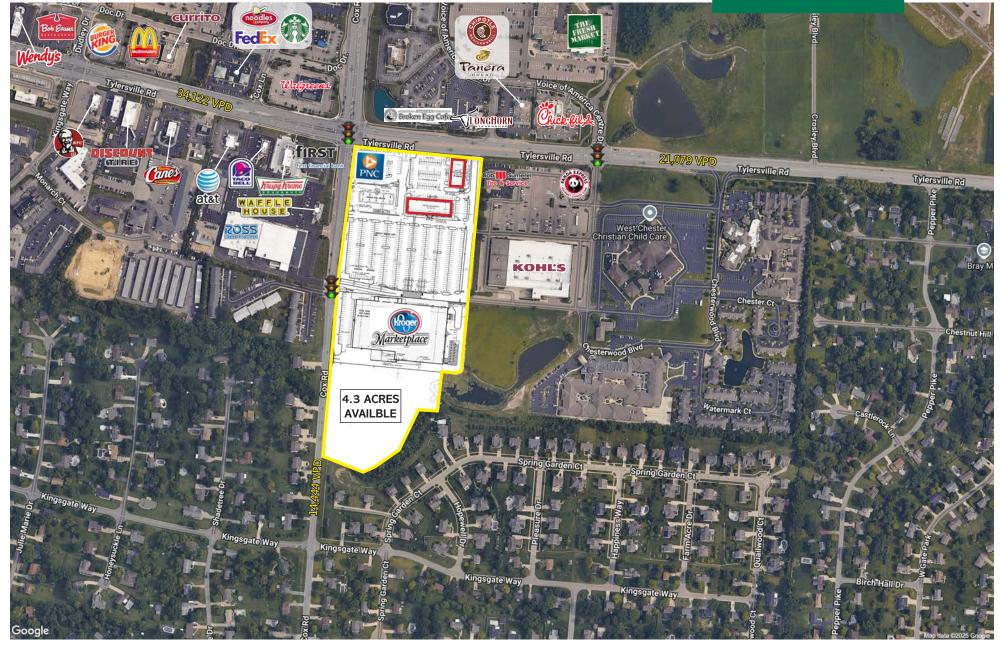

### PREMIER DEVELOPMENT OPPORTUNITY IN WEST CHESTER

#### HIGHLIGHTS

- 4.3 acres of prized commercial land available for sale/development
- Adjacent to 147,388 SF shopping center anchored by a 123,000 SF Kroger Marketplace
- Ideally located at the highly coveted intersection of Cox Road and Tylersville Road in West Chester within minutes of I-75 & I-129
- Immediate proximity to Children's Hospital, The Christ Hospital & UC Health-West Chester
- Retailers in the area include Kohl's, Costco, Target, Fresh Market, Ross Dress for Less, Meijer, Lowe's, Home Depot, TJ Maxx, Michaels, Petsmart, Ulta, Dick's Sporting Goods & many more
- Restaurants in the area include Chipotle, Starbucks, Panera, BoneFish Grill, McAlister's Deli, Texas Roadhouse, Longhorn Steakhouse, Chickfil-A, Outback, Firebird's, Shake Shack, Torchy's Tacos, Raising Cane's & more

#### TRAFFIC COUNTS

- 34,122 VPD on Tylersville Road west of location
- 21,079 VPD on Tylersville Road east of location
- 131,344 VPD on I-75 north of location