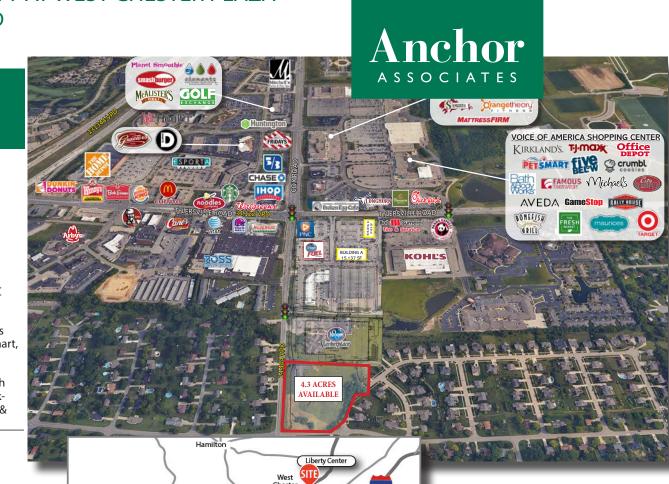

### PREMIER DEVELOPMENT OPPORTUNITY IN WEST CHESTER

#### HIGHLIGHTS

- 4.3 acres of prized commercial land available for sale/development
- Adjacent to 147,388 SF shopping center anchored by a 123,000 SF Kroger Marketplace
- Ideally located at the highly coveted intersection of Cox Road and Tylersville Road in West Chester within minutes of I-75 & I-129
- Immediate proximity to Children's Hospital, The Christ Hospital & UC Health-West Chester
- Retailers in the area include Kohl's, Costco, Target, Fresh Market, Ross Dress for Less, Meijer, Lowe's, Home Depot, TJ Maxx, Michaels, Petsmart, Ulta, Dick's Sporting Goods & many more
- Restaurants in the area include Chipotle, Starbucks, Panera, BoneFish Grill, McAlister's Deli, Texas Roadhouse, Longhorn Steakhouse, Chickfil-A, Outback, Firebird's, Shake Shack, Torchy's Tacos, Raising Cane's & more

#### TRAFFIC COUNTS

- 34,122 VPD on Tylersville Road west of location
- 21,079 VPD on Tylersville Road east of location
- 131,344 VPD on I-75 north of location