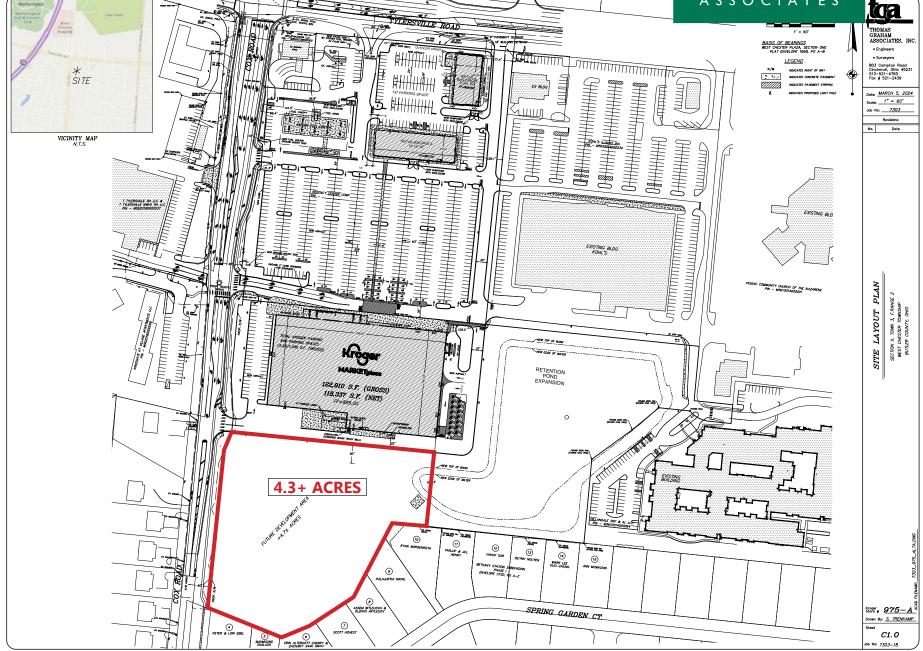

#### HIGHLIGHTS

- 4.3 acres of prized commercial land available for sale/development
- Adjacent to 147,388 SF shopping center anchored by a 123,000 SF Kroger Marketplace
- Ideally located at the highly coveted intersection of Cox Road and Tylersville Road in West Chester within minutes of I-75 & I-129
- Immediate proximity to Children's Hospital, The Christ Hospital & UC Health-West Chester
- Retailers in the area include Kohl's, Costco, Target, Fresh Market, Ross Dress for Less, Meijer, Lowe's, Home Depot, TJ Maxx, Michaels, Petsmart, Ulta, Dick's Sporting Goods & many more
- Restaurants in the area include Chipotle, Starbucks, Panera, BoneFish Grill, McAlister's Deli, Texas Roadhouse, Longhorn Steakhouse, Chickfil-A, Outback, Firebird's, Shake Shack, Torchy's Tacos, Raising Cane's & more