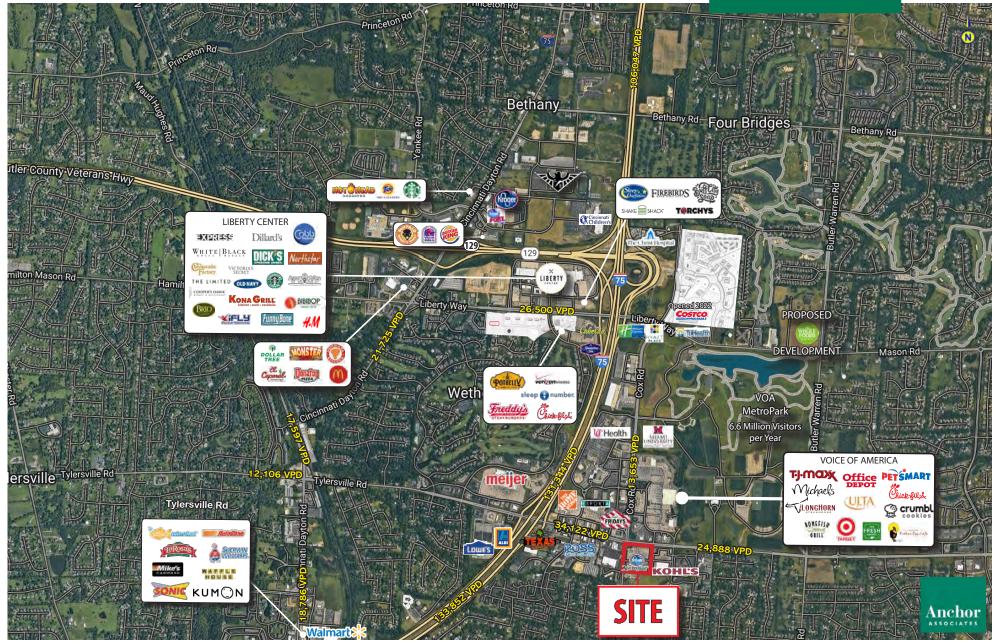

#### HIGHLIGHTS

- New 147,388 SF shopping center anchored by a 123,000 SF Kroger Marketplace, Kroger Fuel Center & two premium retail buildings comprising of approximately 24,000 SF available for lease
- Multiple endcaps with outside dining areas available. One endcap available with a single-lane drive-thru. 4.3 acres of residual land available for sale/development
- Immediate proximity to Children's Hospital, The Christ Hospital & UC Health-West Chester
- Retailers in the area include Kohl's, Costco, Target, Fresh Market, Ross Dress for Less, Meijer, Lowe's, Home Depot, TJ Maxx, Michaels, Petsmart, Ulta, Dick's Sporting Goods & many more
- Restaurants in the area include Chipotle, Starbucks, Panera, BoneFish Grill, McAlister's Deli, Texas Roadhouse, Longhorn Steakhouse, Chickfil-A, Outback, Firebird's, Shake Shack, Torchy's Tacos, Raising Cane's & many more

#### TRAFFIC COUNTS

- 34,122 VPD on Tylersville Road west of location
- 21,079 VPD on Tylersville Road east of location
- 131,344 VPD on I-75 north of location