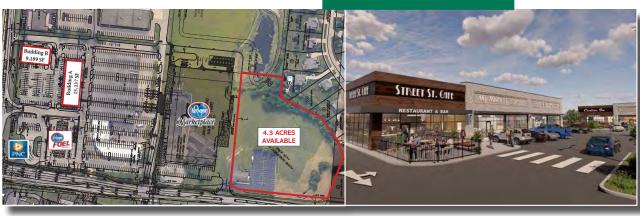

## NEW KROGER MARKETPLACE DEVELOPMENT COMING SOON

#### HIGHLIGHTS

- New 147,388 SF shopping center anchored by a 123,000 SF Kroger Marketplace, Kroger Fuel Center & two premium retail buildings comprising of approximately 24,000 SF available for lease
- Multiple endcaps with outside dining areas available. One endcap available with a single-lane drive-thru. 4.3 acres of residual land available for sale/development
- Immediate proximity to Children's Hospital, The Christ Hospital & UC Health-West Chester
- Retailers in the area include Kohl's, Costco, Target, Fresh Market, Ross Dress for Less, Meijer, Lowe's, Home Depot, TJ Maxx, Michaels, Petsmart, Ulta, Dick's Sporting Goods & many more
- Restaurants in the area include Chipotle, Starbucks, Panera, BoneFish Grill, McAlister's Deli, Texas Roadhouse, Longhorn Steakhouse, Chickfil-A, Outback, Firebird's, Shake Shack, Torchy's Tacos, Raising Cane's & many more

# WEST CHESTER PLAZA REDEVELOPMENT

| SPACE                       | TENANT                           | SF      |
|-----------------------------|----------------------------------|---------|
| 100                         | KROGER MARKETPLACE - COMING SOON | 122,910 |
| 110                         | KROGER FUEL CENTER               | 3,500   |
| <b>Building A - Suite A</b> | AVAILABLE                        | 2,475   |
| <b>Building A - Suite B</b> | AVAILABLE                        | 1,602   |
| <b>Building A - Suite C</b> | AVAILABLE                        | 1,678   |
| <b>Building A - Suite D</b> | AVAILABLE                        | 1,678   |
| <b>Building A - Suite E</b> | AVAILABLE                        | 1,678   |
| <b>Building A - Suite F</b> | AVAILABLE                        | 1,678   |
| <b>Building A - Suite G</b> | AVAILABLE                        | 1,678   |
| <b>Building A - Suite H</b> | AVAILABLE                        | 2,484   |
| <b>Building B - Suite A</b> | AVAILABLE                        | 2,491   |
| <b>Building B - Suite B</b> | AVAILABLE                        | 1,677   |
| <b>Building B - Suite C</b> | AVAILABLE                        | 1,678   |
| <b>Building B - Suite D</b> | AVAILABLE                        | 1,673   |
| Land Available              | AVAILABLE                        | 4.3 AC  |