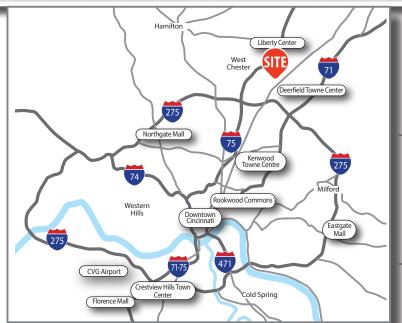

#### HIGHLIGHTS

- New 147,388 SF shopping center anchored by a 123,000 SF Kroger Marketplace, Kroger Fuel Center & two premium retail buildings comprising of approximately 24,000 SF available for lease
- Multiple endcaps with outside dining areas available. One endcap available with a single-lane drive-thru. 4.3 acres of residual land available for sale/development
- Immediate proximity to Children's Hospital, The Christ Hospital & UC Health-West Chester
- Retailers in the area include Kohl's, Costco, Target, Fresh Market, Ross Dress for Less, Meijer, Lowe's, Home Depot, TJ Maxx, Michaels, Petsmart, Ulta, Dick's Sporting Goods & many more
- Restaurants in the area include Chipotle, Starbucks, Panera, BoneFish Grill, McAlister's Deli, Texas Roadhouse, Longhorn Steakhouse, Chickfil-A, Outback, Firebird's, Shake Shack, Torchy's Tacos, Raising Cane's & many more

#### TRAFFIC COUNTS

- 34,122 VPD on Tylersville Road west of location
- 21,079 VPD on Tylersville Road east of location
- 131,344 VPD on I-75 north of location