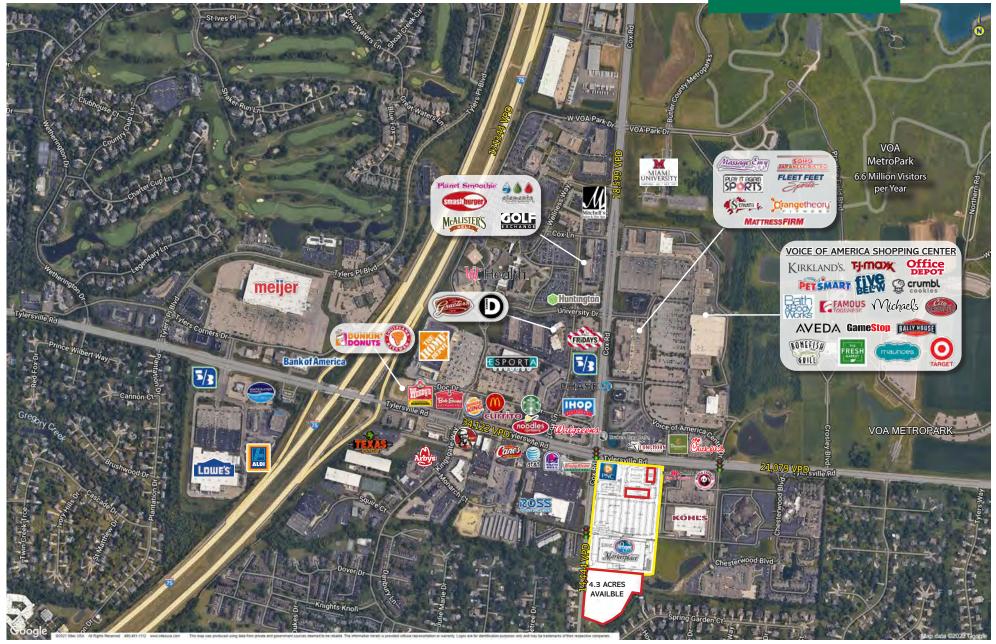

#### HIGHLIGHTS

- New 147,388 SF shopping center anchored by a 123,000 SF Kroger Marketplace, Kroger Fuel Center & two premium retail buildings comprising of approximately 24,000 SF available for lease
- Multiple endcaps with outside dining areas available. One endcap available with a single-lane drive-thru. 4.3 acres of residual land available for sale/development
- Immediate proximity to Children's Hospital, The Christ Hospital & UC Health-West Chester
- Retailers in the area include Kohl's, Costco, Target, Fresh Market, Ross Dress for Less, Meijer, Lowe's, Home Depot, TJ Maxx, Michaels, Petsmart, Ulta, Dick's Sporting Goods & many more
- Restaurants in the area include Chipotle, Starbucks, Panera, BoneFish Grill, McAlister's Deli, Texas Roadhouse, Longhorn Steakhouse, Chickfil-A, Outback, Firebird's, Shake Shack, Torchy's Tacos, Raising Cane's & many more

#### TRAFFIC COUNTS

- 34,122 VPD on Tylersville Road west of location
- 21,079 VPD on Tylersville Road east of location
- 131,344 VPD on I-75 north of location