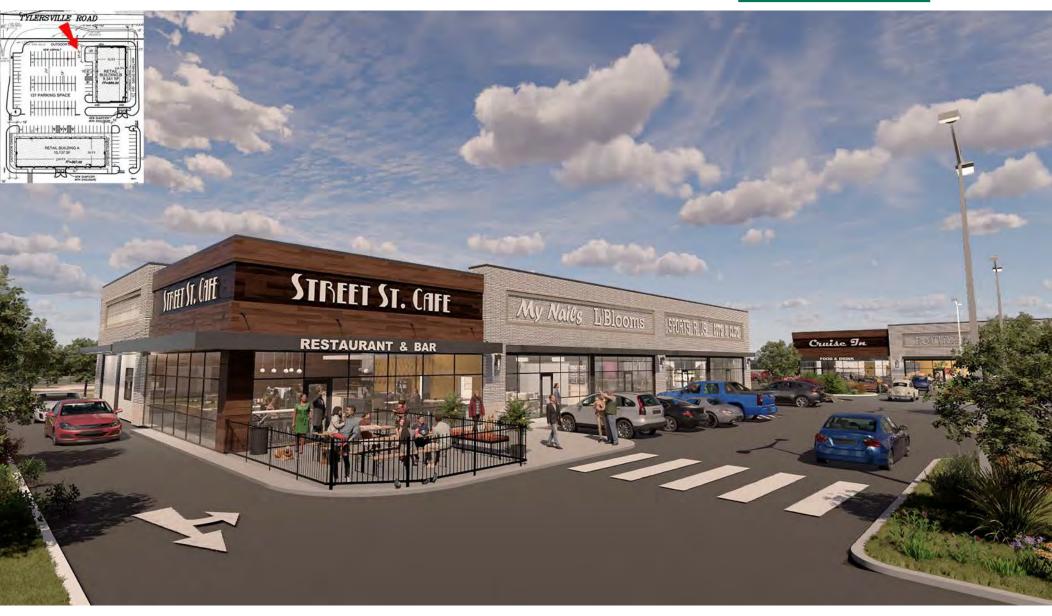

#### HIGHLIGHTS

- New 147,388 SF shopping center anchored by a 123,000 SF Kroger Marketplace, Kroger Fuel Center & two premium retail buildings comprising of approximately 24,000 SF available for lease
- Multiple endcaps with outside dining areas available. One endcap available with a single-lane drive-thru. 4.3 acres of residual land available for sale/development
- Immediate proximity to Children's Hospital, The Christ Hospital & UC Health-West Chester
- Retailers in the area include Kohl's, Costco, Target, Fresh Market, Ross Dress for Less, Meijer, Lowe's, Home Depot, TJ Maxx, Michaels, Petsmart, Ulta, Dick's Sporting Goods & many more
- Restaurants in the area include Chipotle, Starbucks, Panera, BoneFish Grill, McAlister's Deli, Texas Roadhouse, Longhorn Steakhouse, Chickfil-A, Outback, Firebird's, Shake Shack, Torchy's Tacos, Raising Cane's & many more

#### NEW BUILDING

# WEST CHESTER PLAZA REDEVELOPMENT

| SPACE                       | TENANT                           | SF      |
|-----------------------------|----------------------------------|---------|
| 100                         | KROGER MARKETPLACE - COMING SOON | 122,910 |
| 110                         | KROGER FUEL CENTER               | 3,500   |
| <b>Building A - Suite A</b> | AVAILABLE                        | 2,475   |
| <b>Building A - Suite B</b> | AVAILABLE                        | 1,602   |
| <b>Building A - Suite C</b> | AVAILABLE                        | 1,678   |
| <b>Building A - Suite D</b> | AVAILABLE                        | 1,678   |
| <b>Building A - Suite E</b> | AVAILABLE                        | 1,678   |
| <b>Building A - Suite F</b> | AVAILABLE                        | 1,678   |
| <b>Building A - Suite G</b> | AVAILABLE                        | 1,678   |
| <b>Building A - Suite H</b> | AVAILABLE                        | 2,484   |
| <b>Building B - Suite A</b> | AVAILABLE                        | 2,491   |
| <b>Building B - Suite B</b> | AVAILABLE                        | 1,677   |
| <b>Building B - Suite C</b> | AVAILABLE                        | 1,678   |
| <b>Building B - Suite D</b> | AVAILABLE                        | 1,673   |
| Land Available              | AVAILABLE                        | 4.3 AC  |