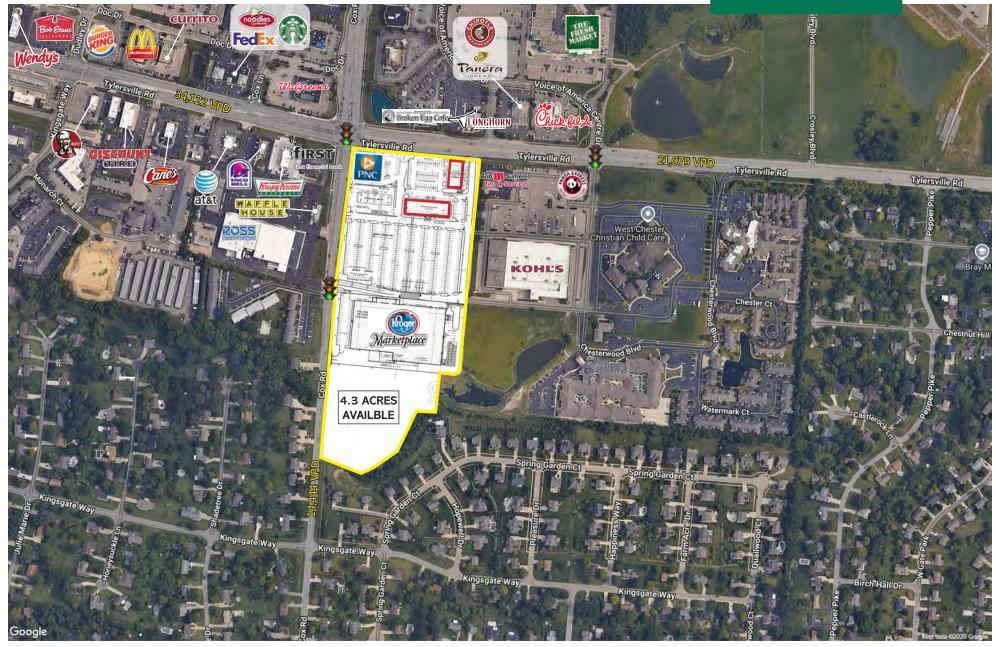

#### HIGHLIGHTS

- New 147,388 SF shopping center anchored by a 123,000 SF Kroger Marketplace, Kroger Fuel Center & two premium retail buildings comprising of approximately 24,000 SF available for lease
- Multiple endcaps with outside dining areas available. One endcap available with a single-lane drive-thru. 4.3 acres of residual land available for sale/development
- Immediate proximity to Children's Hospital, The Christ Hospital & UC Health-West Chester
- Retailers in the area include Kohl's, Costco, Target, Fresh Market, Ross Dress for Less, Meijer, Lowe's, Home Depot, TJ Maxx, Michaels, Petsmart, Ulta, Dick's Sporting Goods & many more
- Restaurants in the area include Chipotle, Starbucks, Panera, BoneFish Grill, McAlister's Deli, Texas Roadhouse, Longhorn Steakhouse, Chickfil-A, Outback, Firebird's, Shake Shack, Torchy's Tacos, Raising Cane's & many more

#### TRAFFIC COUNTS

- 34,122 VPD on Tylersville Road west of location
- 21,079 VPD on Tylersville Road east of location
- 131,344 VPD on I-75 north of location