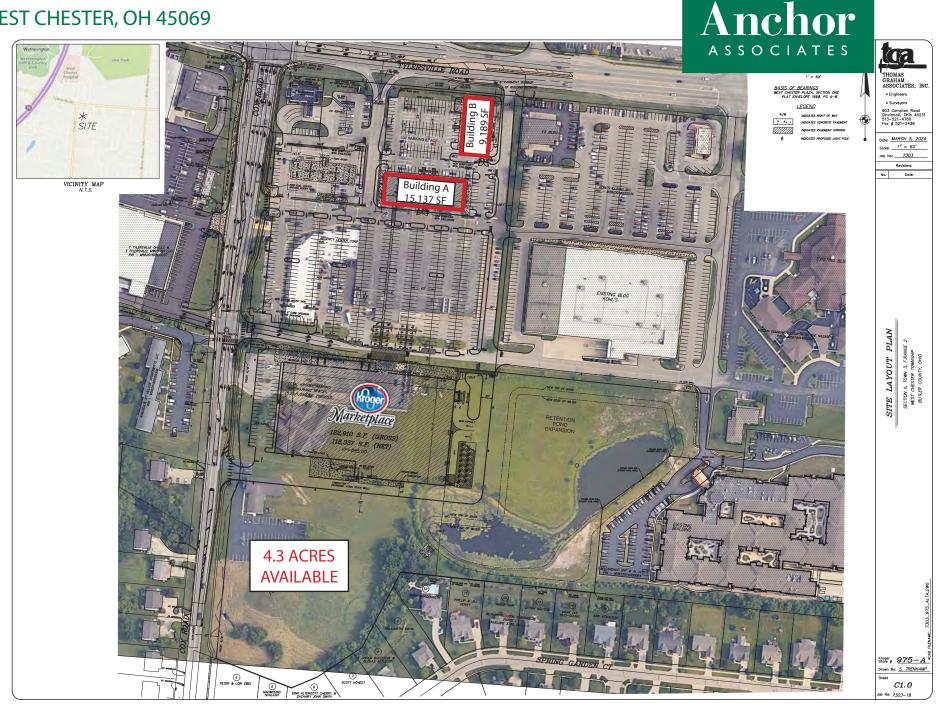

## NEW KROGER MARKETPLACE DEVELOPMENT COMING SOON

#### HIGHLIGHTS

- New 147,388 SF shopping center anchored by a 123,000 SF Kroger Marketplace, Kroger Fuel Center & two premium retail buildings comprising of approximately 24,000 SF available for lease
- Multiple endcaps with outside dining areas available. One endcap available with a single-lane drive-thru. 4.3 acres of residual land available for sale/development
- Immediate proximity to Children's Hospital, The Christ Hospital & UC Health-West Chester
- Retailers in the area include Kohl's, Costco, Target, Fresh Market, Ross Dress for Less, Meijer, Lowe's, Home Depot, TJ Maxx, Michaels, Petsmart, Ulta, Dick's Sporting Goods & many more
- Restaurants in the area include Chipotle, Starbucks, Panera, BoneFish Grill, McAlister's Deli, Texas Roadhouse, Longhorn Steakhouse, Chickfil-A, Outback, Firebird's, Shake Shack, Torchy's Tacos, Raising Cane's & many more

# WEST CHESTER PLAZA REDEVELOPMENT

| SPACE                       | TENANT                           | SF      |
|-----------------------------|----------------------------------|---------|
| 100                         | KROGER MARKETPLACE - COMING SOON | 122,910 |
| 110                         | KROGER FUEL CENTER               | 3,500   |
| <b>Building A - Suite A</b> | AVAILABLE                        | 2,475   |
| <b>Building A - Suite B</b> | AVAILABLE                        | 1,602   |
| <b>Building A - Suite C</b> | AVAILABLE                        | 1,678   |
| <b>Building A - Suite D</b> | AVAILABLE                        | 1,678   |
| <b>Building A - Suite E</b> | AVAILABLE                        | 1,678   |
| <b>Building A - Suite F</b> | AVAILABLE                        | 1,678   |
| <b>Building A - Suite G</b> | AVAILABLE                        | 1,678   |
| <b>Building A - Suite H</b> | AVAILABLE                        | 2,484   |
| <b>Building B - Suite A</b> | AVAILABLE                        | 2,491   |
| <b>Building B - Suite B</b> | AVAILABLE                        | 1,677   |
| <b>Building B - Suite C</b> | AVAILABLE                        | 1,678   |
| <b>Building B - Suite D</b> | AVAILABLE                        | 1,673   |
| Land Available              | AVAILABLE                        | 4.3 AC  |