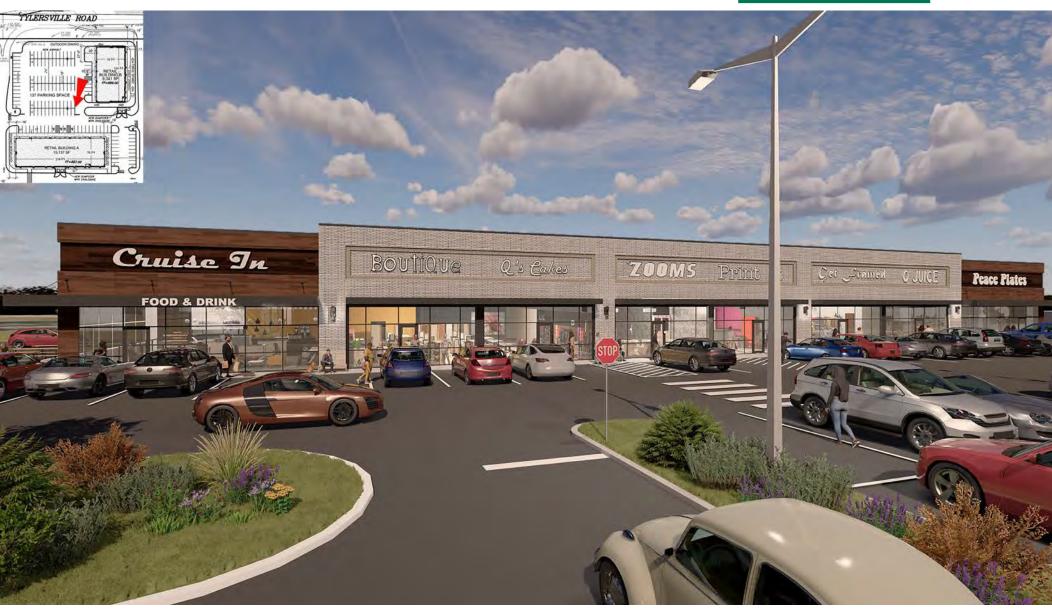

#### HIGHLIGHTS

- New 147,388 SF shopping center anchored by a 123,000 SF Kroger Marketplace, Kroger Fuel Center & two premium retail buildings comprising of approximately 24,000 SF available for lease
- Multiple endcaps with outside dining areas available. One endcap available with a single-lane drive-thru. 4.3 acres of residual land available for sale/development
- Immediate proximity to Children's Hospital, The Christ Hospital & UC Health-West Chester
- Retailers in the area include Kohl's, Costco, Target, Fresh Market, Ross Dress for Less, Meijer, Lowe's, Home Depot, TJ Maxx, Michaels, Petsmart, Ulta, Dick's Sporting Goods & many more
- Restaurants in the area include Chipotle, Starbucks, Panera, BoneFish Grill, McAlister's Deli, Texas Roadhouse, Longhorn Steakhouse, Chickfil-A, Outback, Firebird's, Shake Shack, Torchy's Tacos, Raising Cane's & many more

#### NEW BUILDING

# WEST CHESTER PLAZA REDEVELOPMENT

| SPACE                       | TENANT                           | SF      |
|-----------------------------|----------------------------------|---------|
| 100                         | KROGER MARKETPLACE - COMING SOON | 122,910 |
| 110                         | KROGER FUEL CENTER               | 3,500   |
| <b>Building A - Suite A</b> | AVAILABLE                        | 2,475   |
| <b>Building A - Suite B</b> | AVAILABLE                        | 1,602   |
| <b>Building A - Suite C</b> | AVAILABLE                        | 1,678   |
| <b>Building A - Suite D</b> | AVAILABLE                        | 1,678   |
| <b>Building A - Suite E</b> | AVAILABLE                        | 1,678   |
| <b>Building A - Suite F</b> | AVAILABLE                        | 1,678   |
| <b>Building A - Suite G</b> | AVAILABLE                        | 1,678   |
| <b>Building A - Suite H</b> | AVAILABLE                        | 2,484   |
| <b>Building B - Suite A</b> | AVAILABLE                        | 2,491   |
| <b>Building B - Suite B</b> | AVAILABLE                        | 1,677   |
| <b>Building B - Suite C</b> | AVAILABLE                        | 1,678   |
| <b>Building B - Suite D</b> | AVAILABLE                        | 1,673   |
| Land Available              | AVAILABLE                        | 4.3 AC  |