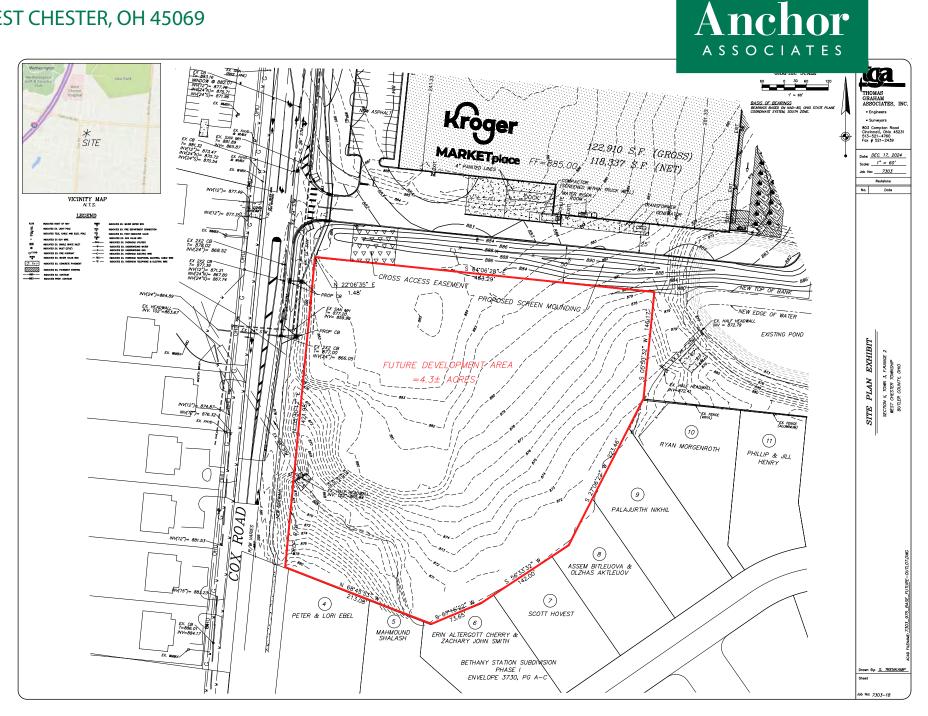

#### HIGHLIGHTS

- New 147,388 SF shopping center anchored by a 123,000 SF Kroger Marketplace, Kroger Fuel Center & two premium retail buildings comprising of approximately 24,000 SF available for lease
- Multiple endcaps with outside dining areas available. One endcap available with a single-lane drive-thru. 4.3 acres of residual land available for sale/development
- Immediate proximity to Children's Hospital, The Christ Hospital & UC Health-West Chester
- Retailers in the area include Kohl's, Costco, Target, Fresh Market, Ross Dress for Less, Meijer, Lowe's, Home Depot, TJ Maxx, Michaels, Petsmart, Ulta, Dick's Sporting Goods & many more
- Restaurants in the area include Chipotle, Starbucks, Panera, BoneFish Grill, McAlister's Deli, Texas Roadhouse, Longhorn Steakhouse, Chickfil-A, Outback, Firebird's, Shake Shack, Torchy's Tacos, Raising Cane's & many more

# WEST CHESTER PLAZA REDEVELOPMENT

| SPACE                       | TENANT                           | SF      |
|-----------------------------|----------------------------------|---------|
| 100                         | KROGER MARKETPLACE - COMING SOON | 122,910 |
| 110                         | KROGER FUEL CENTER               | 3,500   |
| <b>Building A - Suite A</b> | AVAILABLE                        | 2,475   |
| <b>Building A - Suite B</b> | AVAILABLE                        | 1,602   |
| <b>Building A - Suite C</b> | AVAILABLE                        | 1,678   |
| <b>Building A - Suite D</b> | AVAILABLE                        | 1,678   |
| <b>Building A - Suite E</b> | AVAILABLE                        | 1,678   |
| <b>Building A - Suite F</b> | AVAILABLE                        | 1,678   |
| <b>Building A - Suite G</b> | AVAILABLE                        | 1,678   |
| <b>Building A - Suite H</b> | AVAILABLE                        | 2,484   |
| <b>Building B - Suite A</b> | AVAILABLE                        | 2,491   |
| <b>Building B - Suite B</b> | AVAILABLE                        | 1,677   |
| <b>Building B - Suite C</b> | AVAILABLE                        | 1,678   |
| <b>Building B - Suite D</b> | AVAILABLE                        | 1,673   |
| Land Available              | AVAILABLE                        | 4.3 AC  |