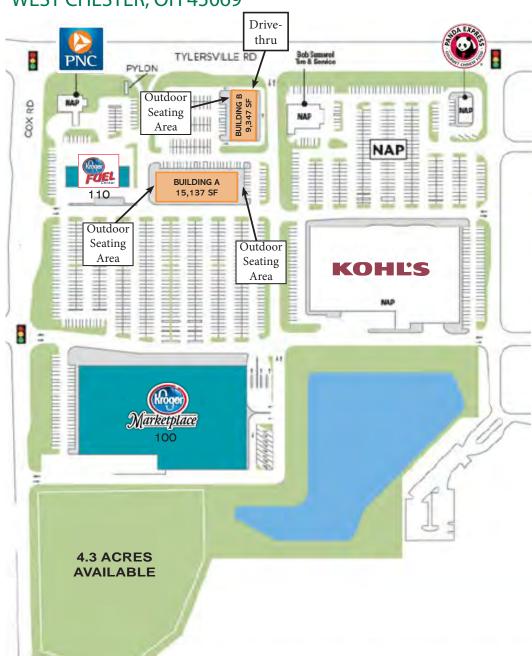

## NEW KROGER MARKETPLACE DEVELOPMENT COMING SOON

#### HIGHLIGHTS

- New 147,388 SF shopping center anchored by a 123,000 SF Kroger Marketplace, Kroger Fuel Center & two premium retail buildings comprising of approximately 24,000 SF available for lease
- Multiple endcaps with outside dining areas available. One endcap available with a single-lane drive-thru. 4.3 acres of residual land available for sale/development
- Immediate proximity to Children's Hospital, The Christ Hospital & UC Health-West Chester
- Retailers in the area include Kohl's, Costco, Target, Fresh Market, Ross Dress for Less, Meijer, Lowe's, Home Depot, TJ Maxx, Michaels, Petsmart, Ulta, Dick's Sporting Goods & many more
- Restaurants in the area include Chipotle, Starbucks, Panera, BoneFish Grill, McAlister's Deli, Texas Roadhouse, Longhorn Steakhouse, Chickfil-A, Outback, Firebird's, Shake Shack, Torchy's Tacos, Raising Cane's & many more

# WEST CHESTER PLAZA REDEVELOPMENT

| SPACE                       | TENANT                           | SF      |
|-----------------------------|----------------------------------|---------|
| 100                         | KROGER MARKETPLACE - COMING SOON | 122,910 |
| 110                         | KROGER FUEL CENTER               | 3,500   |
| <b>Building A - Suite A</b> | AVAILABLE                        | 2,475   |
| <b>Building A - Suite B</b> | AVAILABLE                        | 1,602   |
| <b>Building A - Suite C</b> | AVAILABLE                        | 1,678   |
| <b>Building A - Suite D</b> | AVAILABLE                        | 1,678   |
| <b>Building A - Suite E</b> | AVAILABLE                        | 1,678   |
| <b>Building A - Suite F</b> | AVAILABLE                        | 1,678   |
| <b>Building A - Suite G</b> | AVAILABLE                        | 1,678   |
| <b>Building A - Suite H</b> | AVAILABLE                        | 2,484   |
| <b>Building B - Suite A</b> | AVAILABLE                        | 2,491   |
| <b>Building B - Suite B</b> | AVAILABLE                        | 1,677   |
| <b>Building B - Suite C</b> | AVAILABLE                        | 1,678   |
| <b>Building B - Suite D</b> | AVAILABLE                        | 1,673   |
| Land Available              | AVAILABLE                        | 4.3 AC  |