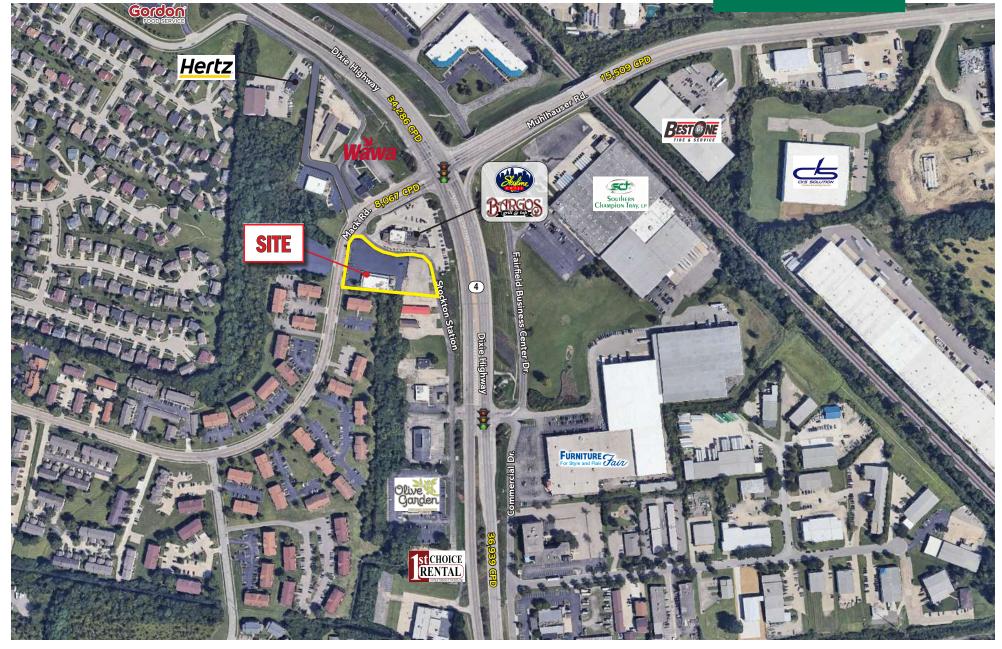

#### HIGHLIGHTS

- New development opportunity along Dixie Highway in Fairfield
- · Ideal for retail, restaurant, QSR, automotive or medical uses
- Strong traffic counts of 34,286 VPD on Dixie Highway
- Less than 1.5 miles from I-275 (127,280 VPD)
- Located across the street from new Wawa "Coming Soon"
- Restaurants in the area include Pappadaux Seafood Kitchen, Roosters, Olive Garden, Bargos Grill and Skyline Chili

#### TRAFFIC COUNTS

- 36,939 VPD on Dixie Highway south of site
- 15,509 VPD on Mulhauser Road west of site