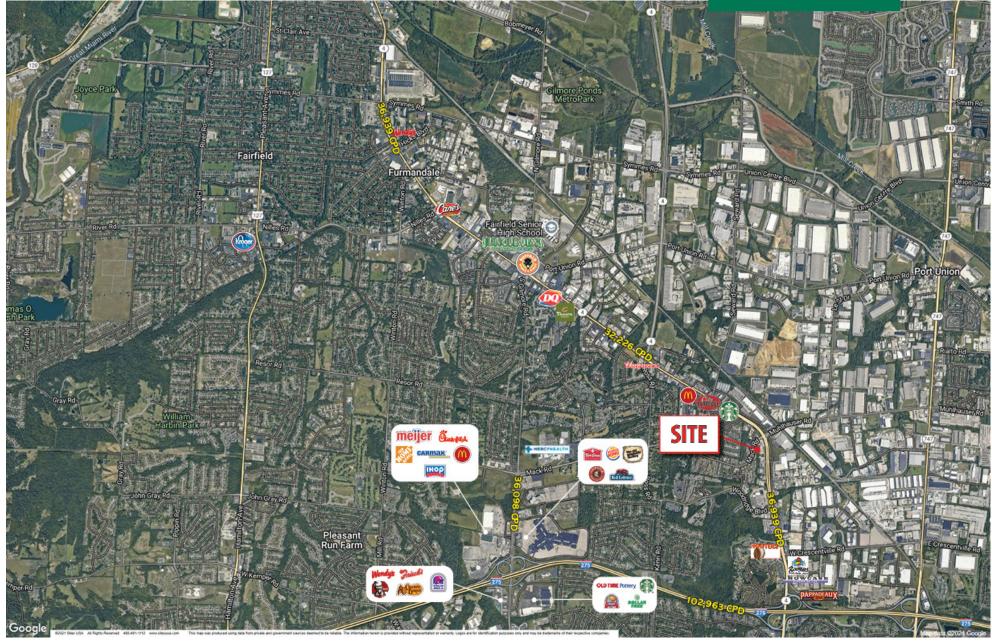

#### HIGHLIGHTS

- New development opportunity along Dixie Highway in Fairfield
- · Ideal for retail, restaurant, QSR, automotive or medical uses
- Strong traffic counts of 34,286 VPD on Dixie Highway
- Less than 1.5 miles from I-275 (127,280 VPD)
- Located across the street from new Wawa "Coming Soon"
- Restaurants in the area include Pappadaux Seafood Kitchen, Roosters, Olive Garden, Bargos Grill and Skyline Chili

#### TRAFFIC COUNTS

- 36,939 VPD on Dixie Highway south of site
- 15,509 VPD on Mulhauser Road west of site