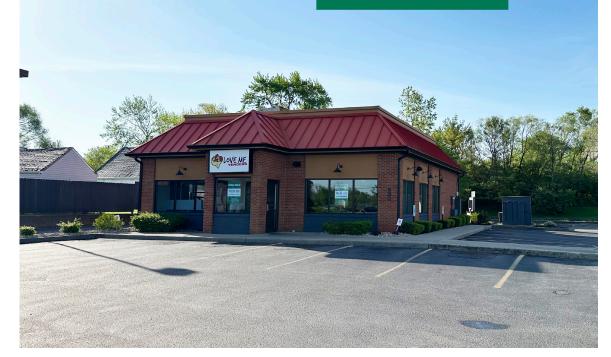

## FORMER RESTAURANT 4271 HAMILTON MIDDLETOWN ROAD LIBERTY TOWNSHIP, OH 45011

#### HIGHLIGHTS

- 2,500 SF building built in 1996
- 0.80 acre site
- Located on Hamilton Middletown Road (Route 4) just west of brand new Kroger Marketplace (Kyles Station Road)
- Good visibility on highly trafficked Hamilton Middletown Road (Route 4)
- Restaurants in the area include McDonald's, Burger King, Taco Bell, KFC, Wendy's, Skyline, LaRosa's, Frisch's Big Boy and Penn Station
- Retailers in the area include Aldi, Midwest Shooting Range, Ace Hardware, Tractor Supply, Dollar Tree, O'Reilly Auto Parts and new Wawa Gas Station (Under Construction)