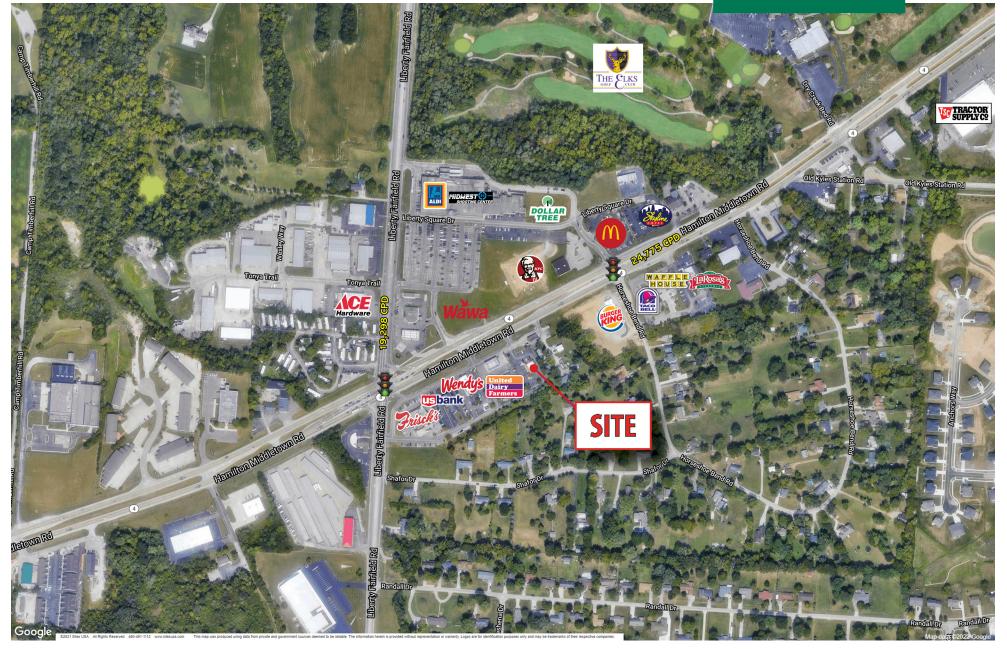

#### HIGHLIGHTS

- 2,500 SF building built in 1996
- 0.80 acre site
- Located on Hamilton Middletown Road (Route 4) just west of brand new Kroger Marketplace (Kyles Station Road)
- Good visibility on highly trafficked Hamilton Middletown Road (Route 4)
- Restaurants in the area include McDonald's, Burger King, Taco Bell, KFC, Wendy's, Skyline, LaRosa's, Frisch's Big Boy and Penn Station
- Retailers in the area include Aldi, Midwest Shooting Range, Ace Hardware, Tractor Supply, Dollar Tree, O'Reilly Auto Parts and new Wawa Gas Station (Under Construction)

#### TRAFFIC COUNTS

- 19,298 VPD on Liberty Fairfield Road
- 24,775 VPD on Hamilton Middletown Road

## FORMER RESTAURANT 4271 HAMILTON MIDDLETOWN ROAD LIBERTY TOWNSHIP, OH 45011