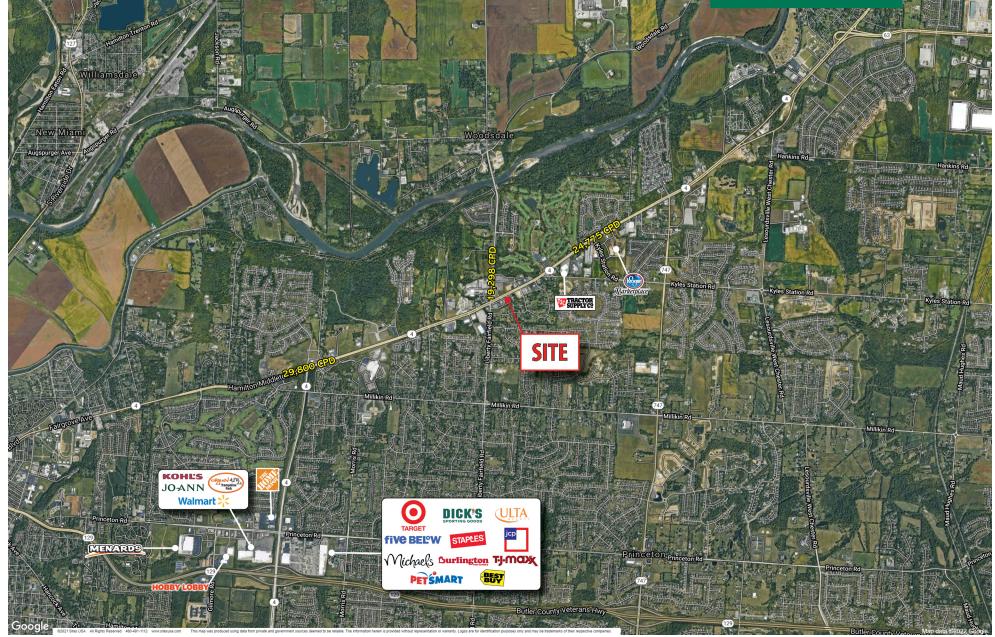

#### HIGHLIGHTS

- 2,500 SF building built in 1996
- 0.80 acre site
- Located on Hamilton Middletown Road (Route 4) just west of brand new Kroger Marketplace (Kyles Station Road)
- Good visibility on highly trafficked Hamilton Middletown Road (Route 4)
- Restaurants in the area include McDonald's, Burger King, Taco Bell, KFC, Wendy's, Skyline, LaRosa's, Frisch's Big Boy and Penn Station
- Retailers in the area include Aldi, Midwest Shooting Range, Ace Hardware, Tractor Supply, Dollar Tree, O'Reilly Auto Parts and new Wawa Gas Station (Under Construction)

## FORMER RESTAURANT 4271 HAMILTON MIDDLETOWN ROAD LIBERTY TOWNSHIP, OH 45011