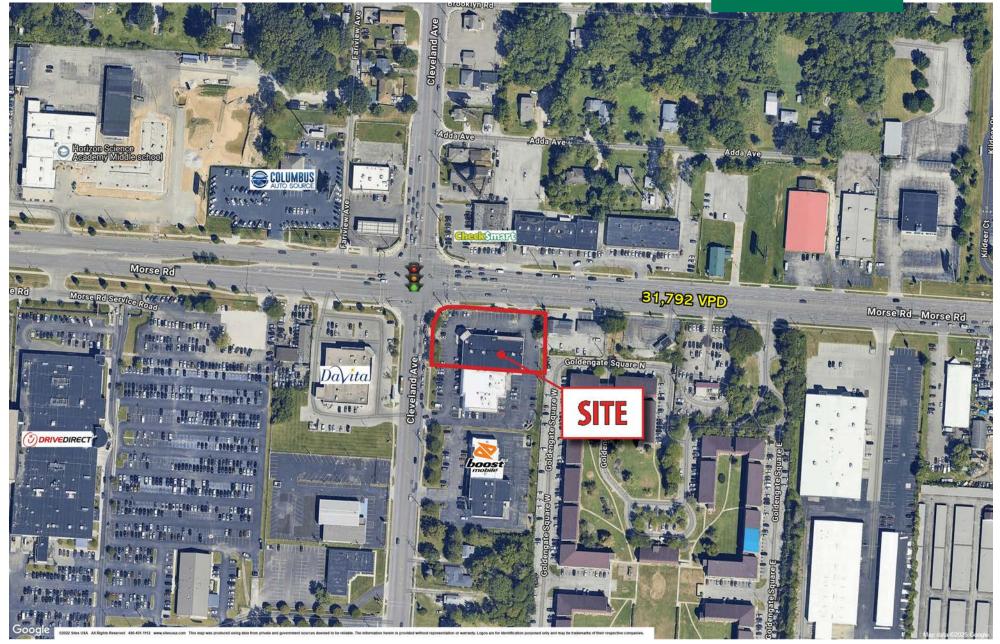

#### HIGHLIGHTS

- Former CVS Drugstore available for lease or sale
- 12,619 SF available positioned on +/- 0.90 AC
- Situated along corner of Cleveland Avenue & Morse Road
- Excellent visibility along Morse Road with 31,792 VPD
- Retailers in the area include Aldi, Roses, Guitar Center, Big Lots, Menards, Kroger and many others
- Restaurants in the area include Wendy's, Victor's Tacos, Gyro Express, Chipotle Mexican Grill, Wingstop and many others
- Easton Town Center is located just 3 miles East of the site

#### TRAFFIC COUNTS

- 31,792 VPD on MORSE ROAD
- 15,585 VPD on CLEVELAND AVENUE