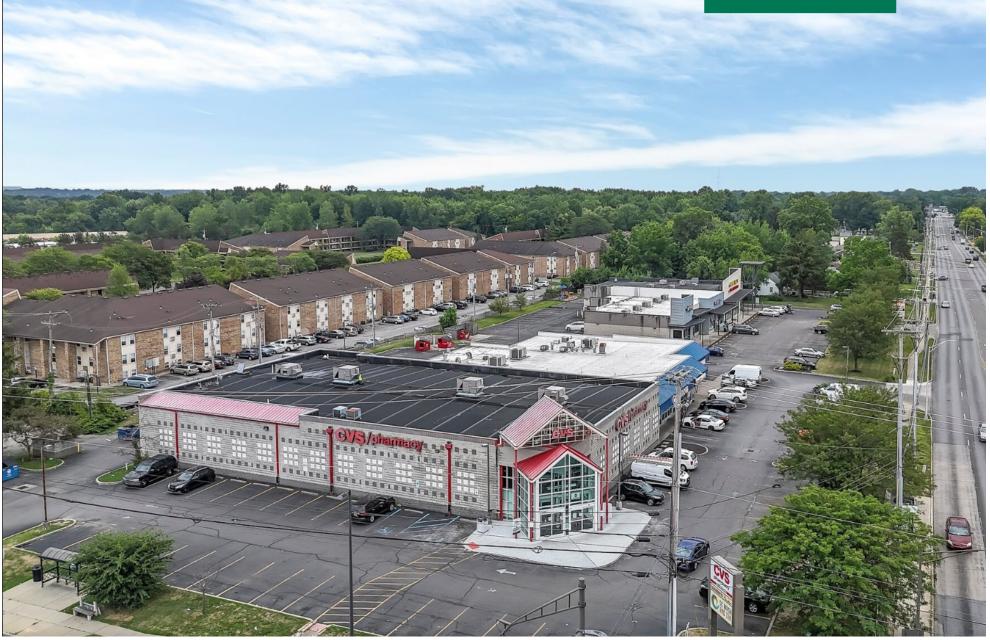

### CVS 4400 CLEVELAND AVENUE COLUMBUS, OH 43224

#### HIGHLIGHTS

- Former CVS Drugstore available for lease or sale
- 12,619 SF available positioned on +/- 0.90 AC
- Situated along corner of Cleveland Avenue & Morse Road
- Excellent visibility along Morse Road with 31,792 VPD
- Retailers in the area include Aldi, Roses, Guitar Center, Big Lots, Menards, Kroger and many others
- Restaurants in the area include Wendy's, Victor's Tacos, Gyro Express, Chipotle Mexican Grill, Wingstop and many others
- Easton Town Center is located just 3 miles East of the site