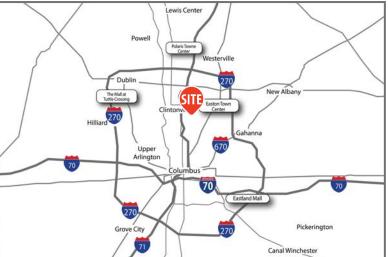

#### HIGHLIGHTS

- Former CVS Drugstore available for lease or sale
- 12,619 SF available positioned on +/- 0.90 AC
- Situated along corner of Cleveland Avenue & Morse Road
- Excellent visibility along Morse Road with 31,792 VPD
- Retailers in the area include Aldi, Roses, Guitar Center, Big Lots, Menards, Kroger and many others
- Restaurants in the area include Wendy's, Victor's Tacos, Gyro Express, Chipotle Mexican Grill, Wingstop and many others
- Easton Town Center is located just 3 miles East of the site