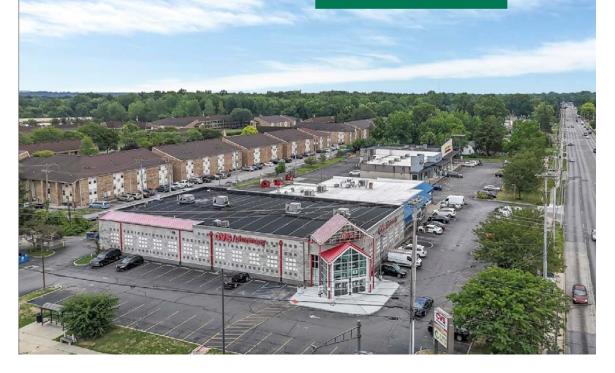

### CVS 4400 CLEVELAND AVENUE COLUMBUS, OH 43224

### AVAILABLE JUNE OF 2025 12,619 SF

#### HIGHLIGHTS

- Former CVS Drugstore available for lease or sale
- 12,619 SF available positioned on +/- 0.90 AC
- Situated along corner of Cleveland Avenue & Morse Road
- Excellent visibility along Morse Road with 31,792 VPD
- Retailers in the area include Aldi, Roses, Guitar Center, Big Lots, Menards, Kroger and many others
- Restaurants in the area include Wendy's, Victor's Tacos, Gyro Express, Chipotle Mexican Grill, Wingstop and many others
- Easton Town Center is located just 3 miles East of the site