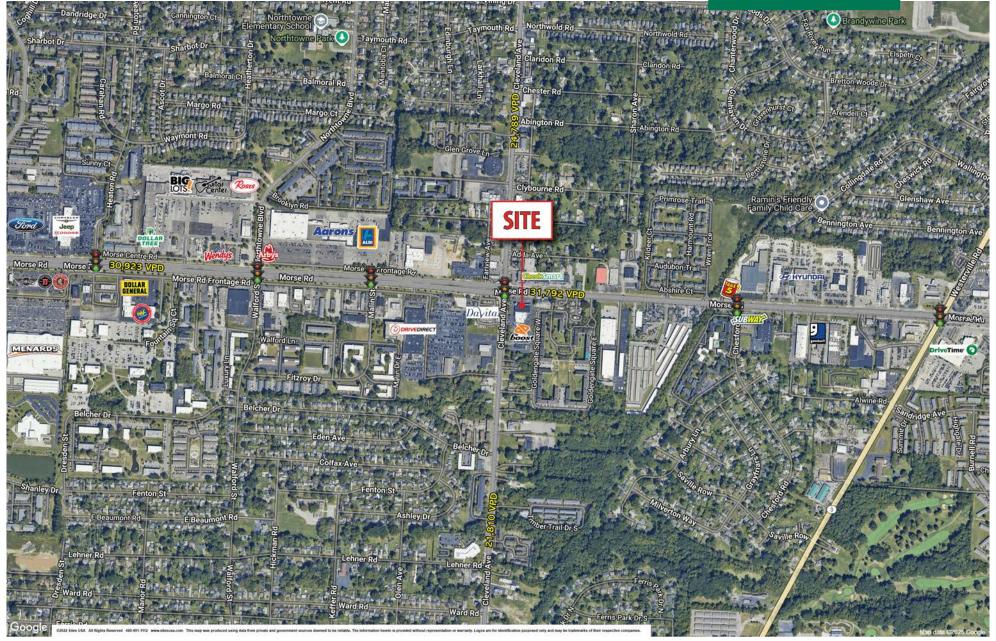

#### HIGHLIGHTS

- Former CVS Drugstore available for lease or sale
- 12,619 SF available positioned on +/- 0.90 AC
- Situated along corner of Cleveland Avenue & Morse Road
- Excellent visibility along Morse Road with 31,792 VPD
- Retailers in the area include Aldi, Roses, Guitar Center, Big Lots, Menards, Kroger and many others
- Restaurants in the area include Wendy's, Victor's Tacos, Gyro Express, Chipotle Mexican Grill, Wingstop and many others
- Easton Town Center is located just 3 miles East of the site

#### TRAFFIC COUNTS

- 31,792 VPD on MORSE ROAD
- 15,585 VPD on CLEVELAND AVENUE